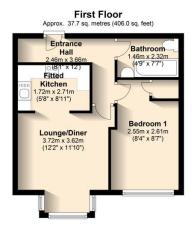

# Lambert Court, Bushey Grove Road

Bushey WD23 2HL floor 1 out of 3 bedrooms 1 bathrooms 1 406.00 sqft 37.72 sqm available from 23/01/2025

Total area: approx. 37.7 sq. metres (406.0 sq. feet)

+44 7557 858704