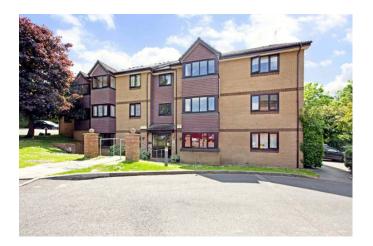

# Lambert Court, Bushey Grove Road

Bushey WD23 2HL floor 1 out of 3 bedrooms 1 bathrooms 1 406.00 sqft 37.72 sqm available from 23/01/2025

Total area: approx. 37.7 sq. metres (406.0 sq. feet)

+44 7557 858704

## building

construction year