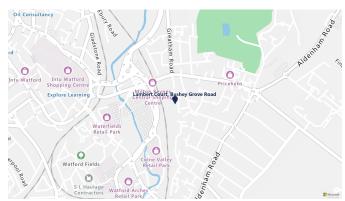

# Lambert Court, Bushey Grove Road

Bushey WD23 2HL floor 1 out of 3 bedrooms 1 bathrooms 1 406.00 sqft 37.72 sqm available from 23/01/2025





Total area: approx. 37.7 sq. metres (406.0 sq. feet)

+44 7557 858704

#### rent

total rent deposit additional rent for pets GBP 1,195 GBP 1,378.85 GBP 40

1989

#### apartment

| pets            | only cats allowed |
|-----------------|-------------------|
| furnished state | unfurnished       |
| washer dryer    |                   |

## building

construction year

#### parking

| parking space rent | GBP 45  |
|--------------------|---------|
| parking space      | to rent |

#### energy

energy efficiency rating C

### distance, feet



#### underground station