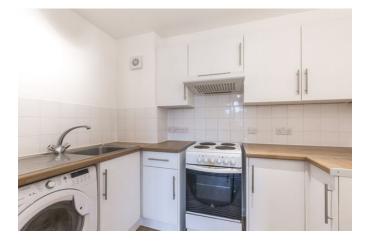

#### apartment

| pets            | only cats allowed |
|-----------------|-------------------|
| furnished state | unfurnished       |
| washer dryer    |                   |