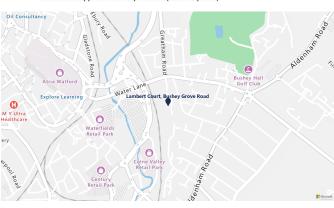

# Lambert Court, Bushey Grove Road

Bushey WD23 2HL floor 2 out of 3 bedrooms 1 bathrooms 1 380.40 sqft 35.34 sqm

available from 31/08/2024

Total area: approx. 35.3 sq. metres (380.4 sq. feet)

# distance, feet

closest underground station **Bushey Overground** 