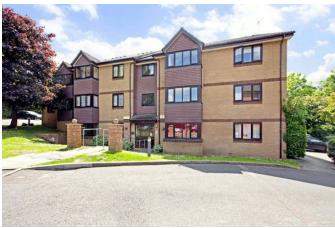

# Lambert Court, Bushey Grove Road

Bushey WD23 2HL floor 2 out of 3 bedrooms 1 bathrooms 1 380.40 sqft 35.34 sqm

available from 31/08/2024

Total area: approx. 35.3 sq. metres (380.4 sq. feet)