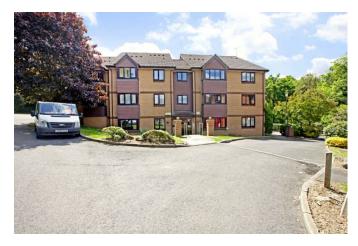

# Lambert Court, Bushey Grove Road

Bushey WD23 2HL floor 2 out of 3 bedrooms 1 bathrooms 1 380.40 sqft 35.34 sqm

available from 31/08/2024

Total area: approx. 35.3 sq. metres (380.4 sq. feet)

## building

washer dryer

construction year 1989