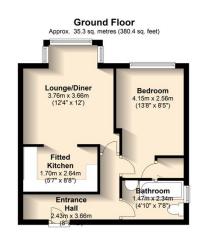

# Lambert Court, Bushey Grove Road

Bushey WD23 2HL floor 2 out of 3 bedrooms 1 bathrooms 1 380.40 sqft 35.34 sqm

available from 31/08/2024

Total area: approx. 35.3 sq. metres (380.4 sq. feet)