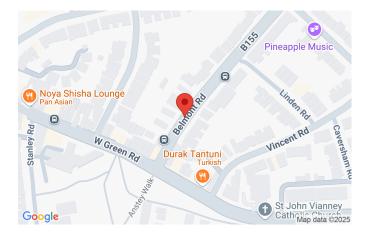

### distance, feet

| closest         | Turnpike lane station |
|-----------------|-----------------------|
| underground     |                       |
| station         |                       |
| daily shop      | 0.1                   |
| school          | 0.1                   |
| shopping center | 0.1                   |