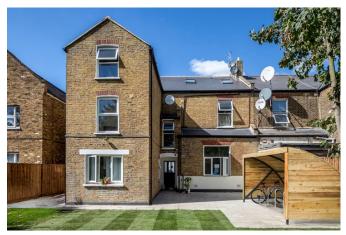

# 10 Belmont Road 18 Belmont Road

London N15 3LT bathrooms 1 226.00 sqft 21.00 sqm available from now on

## building

| construction year |  |
|-------------------|--|
| garden            |  |
| bike room         |  |

1890 communal garden