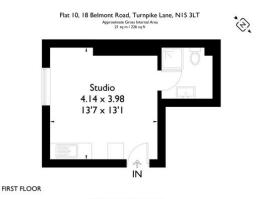

# 10 Belmont Road 18 Belmont Road

London N15 3LT bathrooms 1 226.00 sqft 21.00 sqm available from now on

FLOORPLANZ © 2014 0845 6344000 Ref: 137598 In for layout guidance only. Dreaws in accordance with KCE guidaters. Next draws to scale uterate stand. Wordsaws & door opening are approximate. In care to balant the meanuration of the data draws of the differencies. Advance American bullet and the data draw of the differencies.