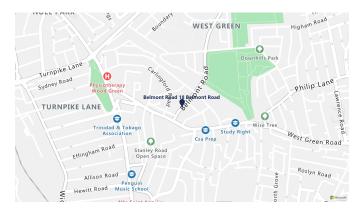

## distance, feet

| closest         | Turnpike lane station |
|-----------------|-----------------------|
| underground     |                       |
| station         |                       |
| daily shop      | 0.1                   |
| school          | 0.1                   |
| shopping center | 0.1                   |