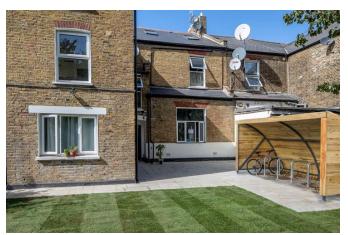

# Belmont Road 18 Belmont Road

London N15 3LT bathrooms 1 205.00 sqft 19.04 sqm available from 01/10/2024



+44 7776 659028

#### rent

total rent deposit GBP 1,100 GBP 1,269.23

not allowed

unfurnished

### apartment

pets furnished state built-in kitchen washing machine

washing machine washer dryer

## building

construction year bike room

1890

#### energy

energy efficiency rating C

## distance, feet

| closest         | Turnpike lane station |
|-----------------|-----------------------|
| underground     |                       |
| station         |                       |
| daily shop      | 0.1                   |
| school          | 0.1                   |
| shopping center | 0.1                   |



 $\tilde{\mathfrak{G}}$ 

FIRST FLOOR