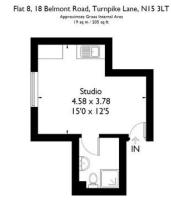

# Belmont Road 18 Belmont Road

London N15 3LT bathrooms 1 205.00 sqft 19.04 sqm available from 01/10/2024

+44 7776 659028

 $\tilde{\mathfrak{G}}$ 

FIRST FLOOR