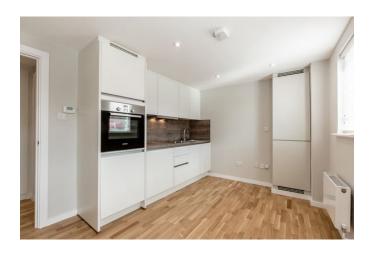

# Cobbett Close

London EN3 6QT bedrooms 1 bathrooms 1 301.00 sqft 27.96 sqm available from now on

FLAT 13 COBBETT CLOSE, ENFIELD, EN3 6QT Approx. gross internal area 301 Sq Ft. / 28.05q M.

### apartment

pets allowed furnished state unfurnished built-in kitchen dishwasher