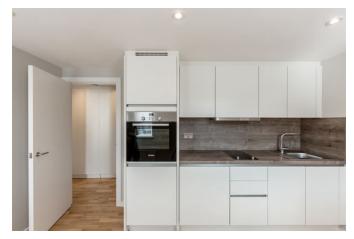

# Cobbett Close

London EN3 6QT bedrooms 1 bathrooms 1 301.00 sqft 27.96 sqm available from now on

FLAT 13 COBBETT CLOSE, ENFIELD, EN3 6QT Approx. gross internal area 301 Sq Ft. / 28.05q M.

### apartment

pets allowed furnished state unfurnished built-in kitchen dishwasher