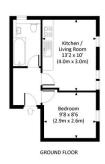

# Cobbett Close

London EN3 6QT bedrooms 1 bathrooms 1 301.00 sqft 27.96 sqm available from now on

FLAT 13 COBBETT CLOSE, ENFIELD, EN3 6QT Approx. gross internal area 301 Sq Ft. / 28.05q M.