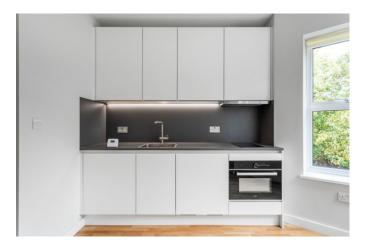

# Flat 23 27 Cedar Road

London SM2 5FL floor 1 out of 1 bathrooms 1 197.00 sqft 18.30 sqm available from 01/11/2024

First floor, Kingscroft House 27, Cedar Road, London, SM2 5LF 18.31 sq. m 197.08 sq. ft

### apartment

pets furnished state built-in kitchen washer dryer not allowed unfurnished

| construction year | 1800            |
|-------------------|-----------------|
| garden            | communal garden |