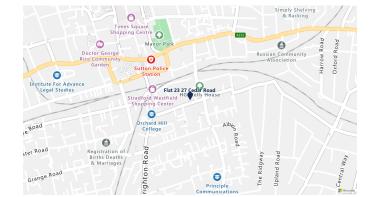

# Flat 23 27 Cedar Road

London SM2 5FL floor 1 out of 1 bathrooms 1 197.00 sqft 18.30 sqm available from 01/11/2024

First floor, Kingscroft House 27, Cedar Road, London, SM2 5LF 18.31 sq. m 197.08 sq. ft

## distance, feet

| daily shop      | 0.1 |
|-----------------|-----|
| school          | 0.1 |
| shopping center | 0.1 |