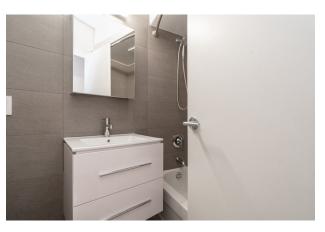

## building

|                         |              | <b>9</b>                 |      |
|-------------------------|--------------|--------------------------|------|
| total rent              | 2,550        | construction year        | 1958 |
| includes heating, water |              | floors                   | 5    |
|                         |              | elevator                 | ✓    |
|                         |              | cable and internet ready | ✓    |
|                         |              | indoor parking, CAD      | 150  |
|                         |              | locker, CAD              | 75   |
|                         |              | onsite laundry           | ✓    |
|                         |              |                          |      |
| apartment               |              | distance m               |      |
| apartment type          | ground floor | bus                      | 50   |
| bathrooms               | 1.5          | subway                   | 50   |
| bedrooms                | 2            |                          |      |
| size                    | 1,047 sqft   |                          |      |

| pets                  | allowed  |
|-----------------------|----------|
| renovated             | ✓        |
| washer-dryer          | <b>√</b> |
| blinds                | <b>√</b> |
| air conditioning unit | <b>√</b> |
| stove                 | yes      |