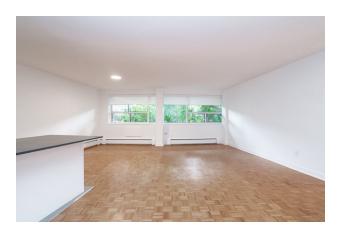

## building

|                         |              | <b>9</b>                 |      |
|-------------------------|--------------|--------------------------|------|
| total rent              | 2,550        | construction year        | 1958 |
| includes heating, water |              | floors                   | 5    |
|                         |              | elevator                 | ✓    |
|                         |              | cable and internet ready | ✓    |
|                         |              | indoor parking, CAD      | 150  |
|                         |              | locker, CAD              | 75   |
|                         |              | onsite laundry           | ✓    |
|                         |              |                          |      |
| apartment               |              | distance m               |      |
| apartment type          | ground floor | bus                      | 50   |
| bathrooms               | 1.5          | subway                   | 50   |
| bedrooms                | 2            |                          |      |
| size                    | 1,047 sqft   |                          |      |