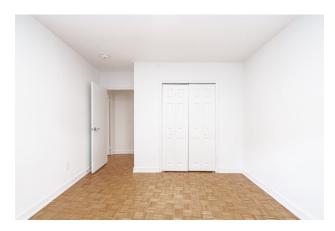

## building

|                         |              | <b>9</b>                 |      |
|-------------------------|--------------|--------------------------|------|
| total rent              | 2,550        | construction year        | 1958 |
| includes heating, water |              | floors                   | 5    |
|                         |              | elevator                 | ✓    |
|                         |              | cable and internet ready | ✓    |
|                         |              | indoor parking, CAD      | 150  |
|                         |              | locker, CAD              | 75   |
|                         |              | onsite laundry           | ✓    |
|                         |              |                          |      |
| apartment               |              | distance m               |      |
| apartment type          | ground floor | bus                      | 50   |
| bathrooms               | 1.5          | subway                   | 50   |
| bedrooms                | 2            |                          |      |
| size                    | 1,047 sqft   |                          |      |

| pets                  | allowed  |
|-----------------------|----------|
| renovated             | ✓        |
| washer-dryer          | <b>√</b> |
| blinds                | <b>√</b> |
| air conditioning unit | <b>√</b> |
| stove                 | yes      |