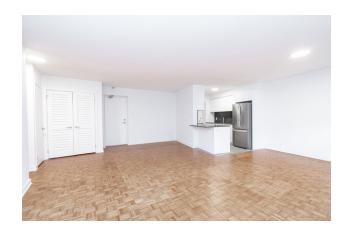

## building

|                         |              | <b>9</b>                 |      |
|-------------------------|--------------|--------------------------|------|
| total rent              | 2,550        | construction year        | 1958 |
| includes heating, water |              | floors                   | 5    |
|                         |              | elevator                 | ✓    |
|                         |              | cable and internet ready | ✓    |
|                         |              | indoor parking, CAD      | 150  |
|                         |              | locker, CAD              | 75   |
|                         |              | onsite laundry           | ✓    |
|                         |              |                          |      |
| apartment               |              | distance m               |      |
| apartment type          | ground floor | bus                      | 50   |
| bathrooms               | 1.5          | subway                   | 50   |
| bedrooms                | 2            |                          |      |
| size                    | 1,047 sqft   |                          |      |

| pets                  | allowed  |
|-----------------------|----------|
| renovated             | ✓        |
| washer-dryer          | <b>√</b> |
| blinds                | <b>√</b> |
| air conditioning unit | <b>√</b> |
| stove                 | yes      |