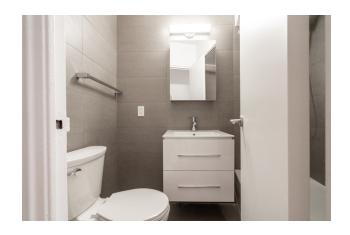

## building

|                         |              | <b>9</b>                 |      |
|-------------------------|--------------|--------------------------|------|
| total rent              | 2,550        | construction year        | 1958 |
| includes heating, water |              | floors                   | 5    |
|                         |              | elevator                 | ✓    |
|                         |              | cable and internet ready | ✓    |
|                         |              | indoor parking, CAD      | 150  |
|                         |              | locker, CAD              | 75   |
|                         |              | onsite laundry           | ✓    |
|                         |              |                          |      |
| apartment               |              | distance m               |      |
| apartment type          | ground floor | bus                      | 50   |
| bathrooms               | 1.5          | subway                   | 50   |
| bedrooms                | 2            |                          |      |
| size                    | 1,047 sqft   |                          |      |

| pets                  | allowed  |
|-----------------------|----------|
| renovated             | ✓        |
| washer-dryer          | <b>√</b> |
| blinds                | <b>√</b> |
| air conditioning unit | <b>√</b> |
| stove                 | yes      |