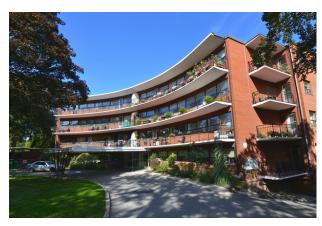

## building

|                         |              | <b>9</b>                 |      |
|-------------------------|--------------|--------------------------|------|
| total rent              | 2,550        | construction year        | 1958 |
| includes heating, water |              | floors                   | 5    |
|                         |              | elevator                 | ✓    |
|                         |              | cable and internet ready | ✓    |
|                         |              | indoor parking, CAD      | 150  |
|                         |              | locker, CAD              | 75   |
|                         |              | onsite laundry           | ✓    |
|                         |              |                          |      |
| apartment               |              | distance m               |      |
| apartment type          | ground floor | bus                      | 50   |
| bathrooms               | 1.5          | subway                   | 50   |
| bedrooms                | 2            |                          |      |
| size                    | 1,047 sqft   |                          |      |