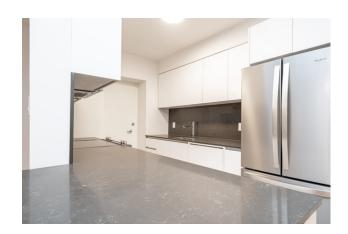

## building

|                         |              | <b>9</b>                 |      |
|-------------------------|--------------|--------------------------|------|
| total rent              | 2,550        | construction year        | 1958 |
| includes heating, water |              | floors                   | 5    |
|                         |              | elevator                 | ✓    |
|                         |              | cable and internet ready | ✓    |
|                         |              | indoor parking, CAD      | 150  |
|                         |              | locker, CAD              | 75   |
|                         |              | onsite laundry           | ✓    |
|                         |              |                          |      |
| apartment               |              | distance m               |      |
| apartment type          | ground floor | bus                      | 50   |
| bathrooms               | 1.5          | subway                   | 50   |
| bedrooms                | 2            |                          |      |
| size                    | 1,047 sqft   |                          |      |

| pets                  | allowed  |
|-----------------------|----------|
| renovated             | ✓        |
| washer-dryer          | <b>√</b> |
| blinds                | <b>√</b> |
| air conditioning unit | <b>√</b> |
| stove                 | yes      |