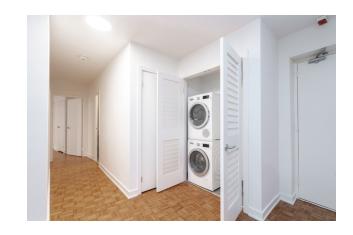

| pets                  | allowed  |
|-----------------------|----------|
| renovated             | ✓        |
| washer-dryer          | <b>√</b> |
| blinds                | <b>√</b> |
| air conditioning unit | <b>√</b> |
| stove                 | yes      |