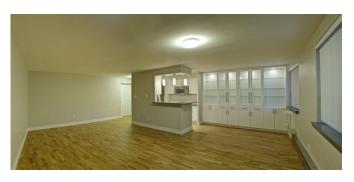

## building

| total rent              | 3,850        | construction year        | 1958 |
|-------------------------|--------------|--------------------------|------|
| includes heating, water |              | floors                   | 5    |
|                         |              | cable and internet ready | ✓    |
|                         |              | bicycle racks            | ✓    |
|                         |              | indoor parking, CAD      | 150  |
|                         |              |                          |      |
| apartment               |              | distance m               |      |
| apartment type          | ground floor | bus                      | 50   |
| bathrooms               | 1            | subway                   | 20   |
| bedrooms                | 3            |                          |      |
| size                    | 1,463 sqft   |                          |      |
| pets                    | allowed      |                          |      |
|                         |              |                          |      |