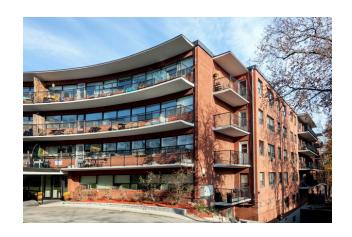

## 36 Castle Frank Road Toronto, ON, M4W 2Z7

available from now on total rent CAD 3,850 one-year lease

## building

| total rent              | 3,850        | construction year        | 1958 |
|-------------------------|--------------|--------------------------|------|
| includes heating, water |              | floors                   | 5    |
|                         |              | cable and internet ready | ✓    |
|                         |              | bicycle racks            | ✓    |
|                         |              | indoor parking, CAD      | 150  |
|                         |              |                          |      |
| apartment               |              | distance m               |      |
| apartment type          | ground floor | bus                      | 50   |
| bathrooms               | 1            | subway                   | 20   |
| bedrooms                | 3            |                          |      |
| size                    | 1,463 sqft   |                          |      |
| pets                    | allowed      |                          |      |
|                         |              |                          |      |