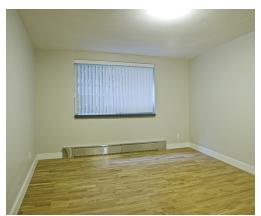

## building

| total rent              | 3,850        | construction year        | 1958 |
|-------------------------|--------------|--------------------------|------|
| includes heating, water |              | floors                   | 5    |
|                         |              | cable and internet ready | ✓    |
|                         |              | bicycle racks            | ✓    |
|                         |              | indoor parking, CAD      | 150  |
|                         |              |                          |      |
| apartment               |              | distance m               |      |
| apartment type          | ground floor | bus                      | 50   |
| bathrooms               | 1            | subway                   | 20   |
| bedrooms                | 3            |                          |      |
| size                    | 1,463 sqft   |                          |      |
| pets                    | allowed      |                          |      |
|                         |              |                          |      |