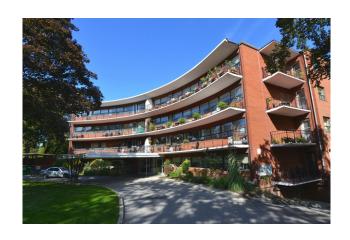

## 36 Castle Frank Road Toronto, ON, M4W 2Z7

available from now on total rent CAD 3,850 one-year lease

## building

| total rent              | 3,850        | construction year        | 1958 |
|-------------------------|--------------|--------------------------|------|
| includes heating, water |              | floors                   | 5    |
|                         |              | cable and internet ready | ✓    |
|                         |              | bicycle racks            | ✓    |
|                         |              | indoor parking, CAD      | 150  |
|                         |              |                          |      |
| apartment               |              | distance m               |      |
| apartment type          | ground floor | bus                      | 50   |
| bathrooms               | 1            | subway                   | 20   |
| bedrooms                | 3            |                          |      |
| size                    | 1,463 sqft   |                          |      |
| pets                    | allowed      |                          |      |
|                         |              |                          |      |