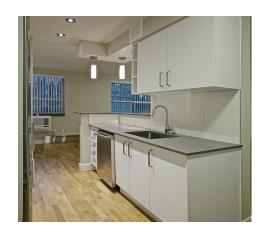

| dishwasher            | ✓        |
|-----------------------|----------|
| washer-dryer          | <b>√</b> |
| air conditioning unit | 1        |
| stove                 | yes      |

Akelius