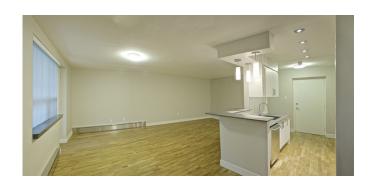

## building

| total rent              | 3,850        | construction year        | 1958 |
|-------------------------|--------------|--------------------------|------|
| includes heating, water |              | floors                   | 5    |
|                         |              | cable and internet ready | ✓    |
|                         |              | bicycle racks            | ✓    |
|                         |              | indoor parking, CAD      | 150  |
|                         |              |                          |      |
| apartment               |              | distance m               |      |
| apartment type          | ground floor | bus                      | 50   |
| bathrooms               | 1            | subway                   | 20   |
| bedrooms                | 3            |                          |      |
| size                    | 1,463 sqft   |                          |      |
| pets                    | allowed      |                          |      |
|                         |              |                          |      |

| dishwasher            | ✓        |
|-----------------------|----------|
| washer-dryer          | <b>√</b> |
| air conditioning unit | 1        |
| stove                 | yes      |

Akelius