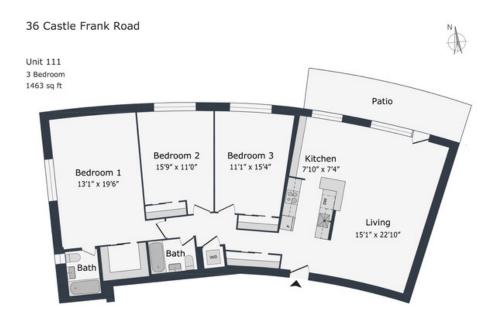

## building

| total rent              | 3,850        | construction year        | 1958 |
|-------------------------|--------------|--------------------------|------|
| includes heating, water |              | floors                   | 5    |
|                         |              | cable and internet ready | ✓    |
|                         |              | bicycle racks            | ✓    |
|                         |              | indoor parking, CAD      | 150  |
|                         |              |                          |      |
| apartment               |              | distance m               |      |
| apartment type          | ground floor | bus                      | 50   |
| bathrooms               | 1            | subway                   | 20   |
| bedrooms                | 3            |                          |      |
| size                    | 1,463 sqft   |                          |      |
| pets                    | allowed      |                          |      |
|                         |              |                          |      |