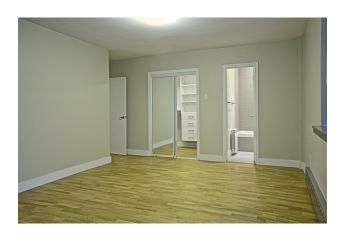

## building

| total rent              | 3,850        | construction year        | 1958 |
|-------------------------|--------------|--------------------------|------|
| includes heating, water |              | floors                   | 5    |
|                         |              | cable and internet ready | ✓    |
|                         |              | bicycle racks            | ✓    |
|                         |              | indoor parking, CAD      | 150  |
|                         |              |                          |      |
| apartment               |              | distance m               |      |
| apartment type          | ground floor | bus                      | 50   |
| bathrooms               | 1            | subway                   | 20   |
| bedrooms                | 3            |                          |      |
| size                    | 1,463 sqft   |                          |      |
| pets                    | allowed      |                          |      |
|                         |              |                          |      |

| dishwasher            | ✓        |
|-----------------------|----------|
| washer-dryer          | <b>√</b> |
| air conditioning unit | 1        |
| stove                 | yes      |

Akelius