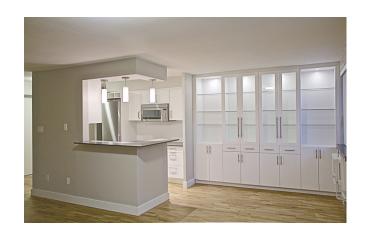

## 36 Castle Frank Road Toronto, ON, M4W 2Z7

available from now on total rent CAD 3,850 one-year lease

## rent CAD

renovated

## building

| total rent              | 3,850        | construction year        | 1958 |
|-------------------------|--------------|--------------------------|------|
| includes heating, water |              | floors                   | 5    |
|                         |              | cable and internet ready | ✓    |
|                         |              | bicycle racks            | ✓    |
|                         |              | indoor parking, CAD      | 150  |
|                         |              |                          |      |
| apartment               |              | distance m               |      |
| apartment type          | ground floor | bus                      | 50   |
| bathrooms               | 1            | subway                   | 20   |
| bedrooms                | 3            |                          |      |
| size                    | 1,463 sqft   |                          |      |
| pets                    | allowed      |                          |      |
|                         |              |                          |      |