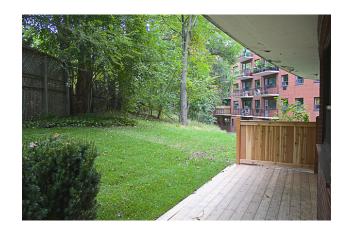

## 36 Castle Frank Road Toronto, ON, M4W 2Z7

available from now on total rent CAD 3,850 one-year lease

## building

| total rent              | 3,850        | construction year        | 1958 |
|-------------------------|--------------|--------------------------|------|
| includes heating, water |              | floors                   | 5    |
|                         |              | cable and internet ready | ✓    |
|                         |              | bicycle racks            | ✓    |
|                         |              | indoor parking, CAD      | 150  |
|                         |              |                          |      |
| apartment               |              | distance m               |      |
| apartment type          | ground floor | bus                      | 50   |
| bathrooms               | 1            | subway                   | 20   |
| bedrooms                | 3            |                          |      |
| size                    | 1,463 sqft   |                          |      |
| pets                    | allowed      |                          |      |
|                         |              |                          |      |