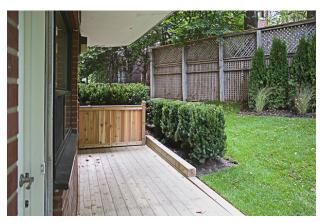

## 36 Castle Frank Road Toronto, ON, M4W 2Z7

available from now on total rent CAD 3,850 one-year lease

## building

| total rent              | 3,850        | construction year        | 1958 |
|-------------------------|--------------|--------------------------|------|
| includes heating, water |              | floors                   | 5    |
|                         |              | cable and internet ready | ✓    |
|                         |              | bicycle racks            | ✓    |
|                         |              | indoor parking, CAD      | 150  |
|                         |              |                          |      |
| apartment               |              | distance m               |      |
| apartment type          | ground floor | bus                      | 50   |
| bathrooms               | 1            | subway                   | 20   |
| bedrooms                | 3            |                          |      |
| size                    | 1,463 sqft   |                          |      |
| pets                    | allowed      |                          |      |
|                         |              |                          |      |