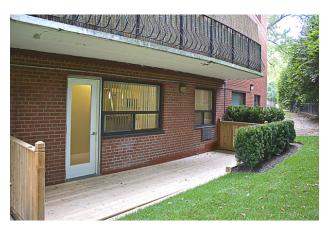

## 36 Castle Frank Road Toronto, ON, M4W 2Z7

available from now on total rent CAD 3,850 one-year lease

## building

| total rent              | 3,850        | construction year        | 1958 |
|-------------------------|--------------|--------------------------|------|
| includes heating, water |              | floors                   | 5    |
|                         |              | cable and internet ready | ✓    |
|                         |              | bicycle racks            | ✓    |
|                         |              | indoor parking, CAD      | 150  |
|                         |              |                          |      |
| apartment               |              | distance m               |      |
| apartment type          | ground floor | bus                      | 50   |
| bathrooms               | 1            | subway                   | 20   |
| bedrooms                | 3            |                          |      |
| size                    | 1,463 sqft   |                          |      |
| pets                    | allowed      |                          |      |
|                         |              |                          |      |