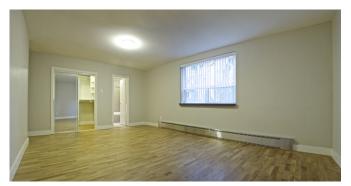

## building

| total rent              | 3,850        | construction year        | 1958 |
|-------------------------|--------------|--------------------------|------|
| includes heating, water |              | floors                   | 5    |
|                         |              | cable and internet ready | ✓    |
|                         |              | bicycle racks            | ✓    |
|                         |              | indoor parking, CAD      | 150  |
|                         |              |                          |      |
| apartment               |              | distance m               |      |
| apartment type          | ground floor | bus                      | 50   |
| bathrooms               | 1            | subway                   | 20   |
| bedrooms                | 3            |                          |      |
| size                    | 1,463 sqft   |                          |      |
| pets                    | allowed      |                          |      |
|                         |              |                          |      |

| dishwasher            | ✓        |
|-----------------------|----------|
| washer-dryer          | <b>√</b> |
| air conditioning unit | 1        |
| stove                 | yes      |

Akelius