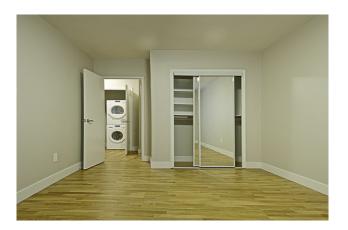

| dishwasher            | ✓        |
|-----------------------|----------|
| washer-dryer          | <b>√</b> |
| air conditioning unit | 1        |
| stove                 | yes      |

Akelius