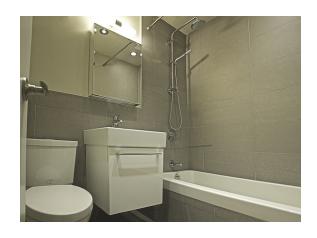

## building

| total rent              | 3,850        | construction year        | 1958 |
|-------------------------|--------------|--------------------------|------|
| includes heating, water |              | floors                   | 5    |
|                         |              | cable and internet ready | ✓    |
|                         |              | bicycle racks            | ✓    |
|                         |              | indoor parking, CAD      | 150  |
|                         |              |                          |      |
| apartment               |              | distance m               |      |
| apartment type          | ground floor | bus                      | 50   |
| bathrooms               | 1            | subway                   | 20   |
| bedrooms                | 3            |                          |      |
| size                    | 1,463 sqft   |                          |      |
| pets                    | allowed      |                          |      |
|                         |              |                          |      |