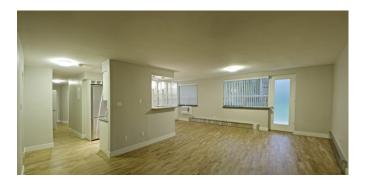

## building

| total rent              | 3,850        | construction year        | 1958 |
|-------------------------|--------------|--------------------------|------|
| includes heating, water |              | floors                   | 5    |
|                         |              | cable and internet ready | ✓    |
|                         |              | bicycle racks            | ✓    |
|                         |              | indoor parking, CAD      | 150  |
|                         |              |                          |      |
| apartment               |              | distance m               |      |
| apartment type          | ground floor | bus                      | 50   |
| bathrooms               | 1            | subway                   | 20   |
| bedrooms                | 3            |                          |      |
| size                    | 1,463 sqft   |                          |      |
| pets                    | allowed      |                          |      |
|                         |              |                          |      |