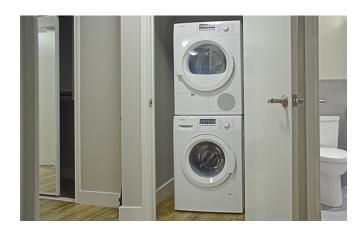

| dishwasher            | ✓        |
|-----------------------|----------|
| washer-dryer          | <b>√</b> |
| air conditioning unit | 1        |
| stove                 | yes      |

Akelius