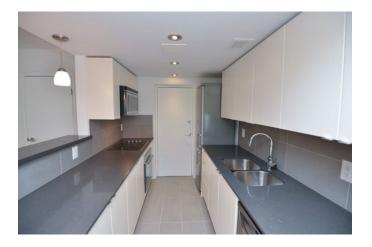

### apartment

| pets<br>furnished state<br>balcony         | allowed<br>unfurnished |
|--------------------------------------------|------------------------|
| dishwasher<br>microwave<br>washing machine |                        |
| dryer<br>blinds<br>air conditioning        |                        |
|                                            |                        |