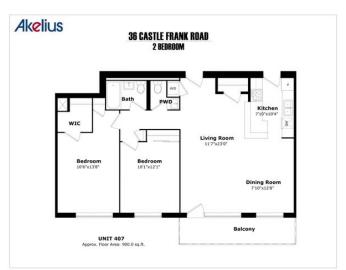

# 36 Castle Frank Road

Toronto, ON, M4W 2Z7 floor 4 out of 5 bedrooms 2 bathrooms 1 981.00 sqft 91.14 sqm available from 2024-07-06

+1 647 927 0567