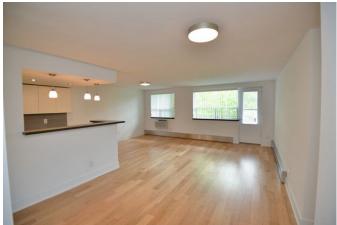

### apartment

| pets<br>furnished state<br>balcony         | allowed<br>unfurnished |
|--------------------------------------------|------------------------|
| dishwasher<br>microwave<br>washing machine |                        |
| dryer<br>blinds<br>air conditioning        |                        |
|                                            |                        |