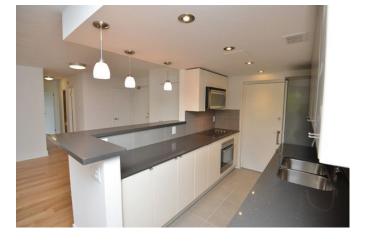

### apartment

| pets<br>furnished state<br>balcony         | allowed<br>unfurnished |
|--------------------------------------------|------------------------|
| dishwasher<br>microwave<br>washing machine |                        |
| dryer<br>blinds<br>air conditioning        |                        |
|                                            |                        |