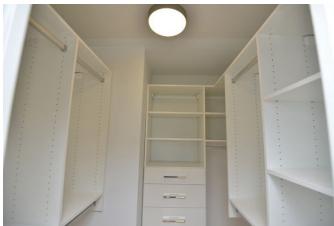

### apartment

| pets<br>furnished state<br>balcony         | allowed<br>unfurnished |
|--------------------------------------------|------------------------|
| dishwasher<br>microwave<br>washing machine |                        |
| dryer<br>blinds<br>air conditioning        |                        |
|                                            |                        |