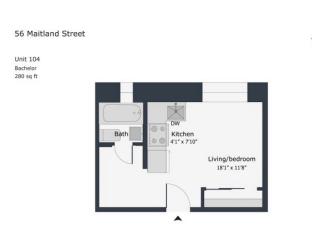

# **56 Maitland Street**

Toronto, ON, M4Y 1C5 bathrooms 1 281.00 sqft 26.11 sqm available from now on

+1 647 927 0157