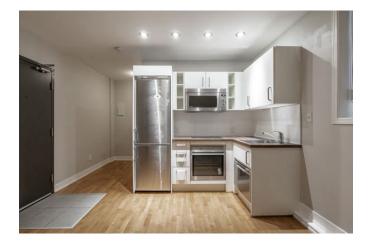

### apartment

pets allowed unfurnished furnished state flooring engineered wood dishwasher microwave blinds