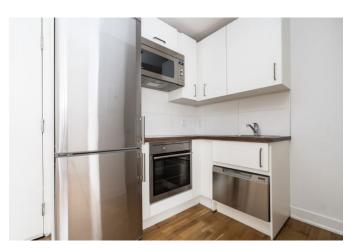

#### apartment

| pets            | allowed         |
|-----------------|-----------------|
| furnished state | unfurnished     |
| flooring        | engineered wood |
| dishwasher      |                 |
| microwave       |                 |
| blinds          |                 |