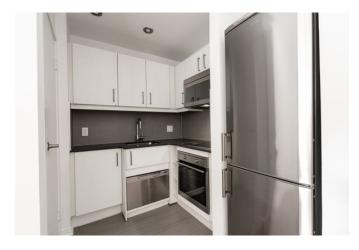

#### apartment

| pets            | allowed         |
|-----------------|-----------------|
| furnished state | unfurnished     |
| flooring        | engineered wood |
| dishwasher      |                 |
| microwave       |                 |
| blinds          |                 |