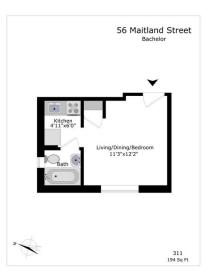

# 56 Maitland Street

Toronto, ON, M4Y 1C5 floor 3 out of 4 bathrooms 1 242.00 sqft 22.48 sqm available from now on

+1 647 927 0440