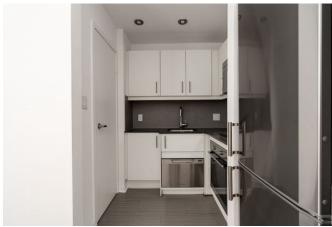

#### apartment

| pets            | allowed         |
|-----------------|-----------------|
| furnished state | unfurnished     |
| flooring        | engineered wood |
| dishwasher      |                 |
| microwave       |                 |
| blinds          |                 |