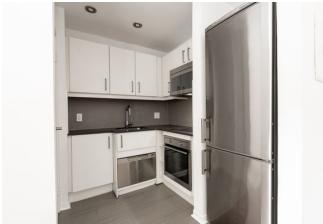

#### apartment

| pets            | allowed         |
|-----------------|-----------------|
| furnished state | unfurnished     |
| flooring        | engineered wood |
| dishwasher      |                 |
| microwave       |                 |
| blinds          |                 |