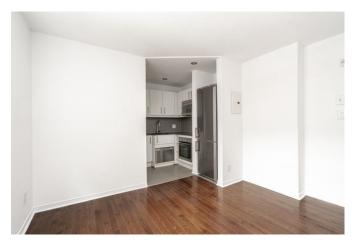

#### apartment

| pets            | allowed         |
|-----------------|-----------------|
| furnished state | unfurnished     |
| flooring        | engineered wood |
| dishwasher      |                 |
| microwave       |                 |
| blinds          |                 |