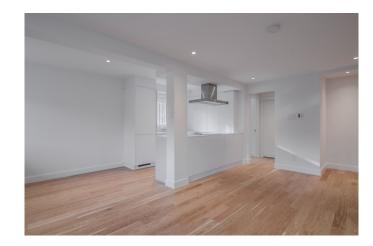

## 4580 Chemin Queen Mary

Montreal, QC, H3W 1W6 floor 3 out of 5 bedrooms 1 bathrooms 1 650.00 sqft 60.39 sqm available from now on

+1 438 998 0042

## apartment

allowed pets furnished state unfurnished flooring engineered wood balcony dishwasher microwave washing machine dryer Bosch built-in appliances blinds heated bathroom floor