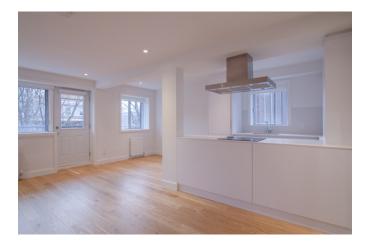

## 4580 Chemin Queen Mary

Montreal, QC, H3W 1W6 floor 3 out of 5 bedrooms 1 bathrooms 1 650.00 sqft 60.39 sqm available from now on

+1 438 998 0042

## apartment

allowed pets furnished state unfurnished flooring engineered wood balcony dishwasher microwave washing machine dryer Bosch built-in appliances blinds heated bathroom floor