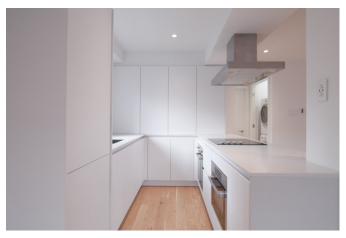

## apartment

allowed pets furnished state unfurnished flooring engineered wood balcony dishwasher microwave washing machine dryer Bosch built-in appliances blinds heated bathroom floor