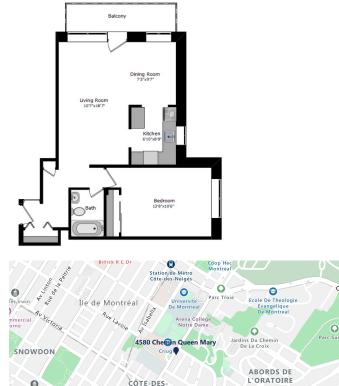

## 4580 Chemin Queen Mary

Montreal, QC, H3W 1W6 floor 3 out of 5 bedrooms 1 bathrooms 1 650.00 sqft 60.39 sqm available from now on

+1 438 998 0042