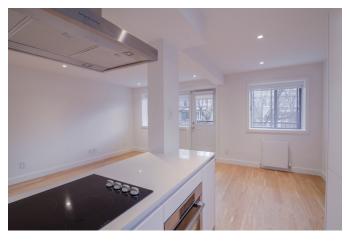

## apartment

allowed pets furnished state unfurnished flooring engineered wood balcony dishwasher microwave washing machine dryer Bosch built-in appliances blinds heated bathroom floor