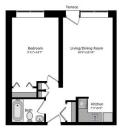

# 4580 Chemin Queen Mary

Montreal, QC, H3W 1W6 floor 3 out of 5 bedrooms 1 bathrooms 1 474.00 sqft 44.04 sqm available from now on

**Akelius** 

4580 Queen Mary Road

+1 438 998 0042