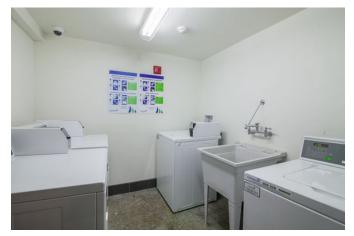

# building

| construction year | 1967   |
|-------------------|--------|
| elevator          |        |
| concierge         |        |
| locker            | CAD 25 |
| onsite laundry    |        |
|                   |        |