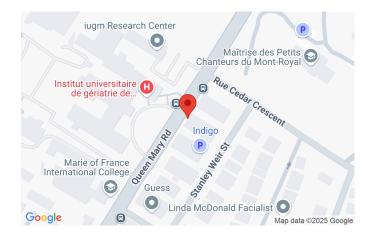

# 4580 Chemin Queen Mary

Montreal, QC, H3W 1W6 floor 3 out of 5 bedrooms 1 bathrooms 1 474.00 sqft 44.04 sqm available from now on



**Akelius** 

4580 Queen Mary Road



+1 438 998 0042

#### rent

total rent CAD 995 includes heating, hot water, water

### apartment

pets allowed furnished state unfurnished flooring hardwood flooring balcony

# building

| construction year | 1967   |
|-------------------|--------|
| elevator          |        |
| concierge         |        |
| locker            | CAD 25 |
| onsite laundry    |        |
|                   |        |

# parking

| indoor parking | CAD 145 |
|----------------|---------|
| 1 5            |         |

## distance, meters

closest subway Snowdon station