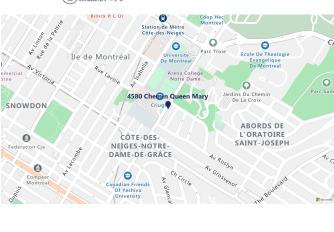

locker CAD 15

onsite laundry

parking

indoor parking

CAD 135

distance, meters

closest subway station

Snowdon