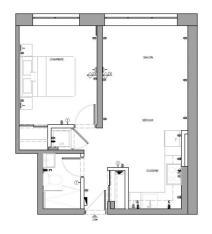

## 4580 Chemin Queen Mary

Montreal, QC, H3W 1W6 floor 4 out of 5 bedrooms 1 bathrooms 1 525.00 sqft 48.77 sqm available from 2023-09-01

PLAN ÉLECTRIQUE PROPOSÉ

A4 / ÉCHELLE:1/4" = 1'-0"

+1 438 998 0042