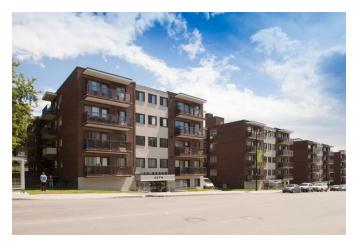

## 4580 Chemin Queen Mary

Montreal, QC, H3W 1W6 floor 4 out of 5 bedrooms 1 bathrooms 1 525.00 sqft 48.77 sqm available from 2023-09-01

PLAN ÉLECTRIQUE PROPOSÉ

A4 / ÉCHELLE:1/4" = 1'-0"

+1 438 998 0042

## apartment

pets allowed furnished state unfurnished flooring engineered wood balcony

dishwasher microwave washing machine dryer Bosch built-in appliances heated bathroom floor

building

construction year 1967 elevator concierge bicycle racks