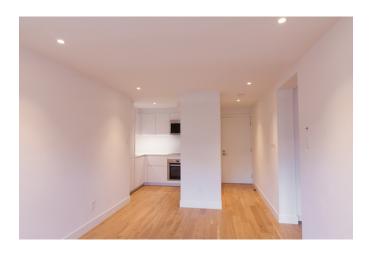

## apartment

pets allowed furnished state unfurnished flooring engineered wood balcony

dishwasher microwave washing machine dryer Bosch built-in appliances heated bathroom floor

building

construction year 1967 elevator concierge bicycle racks