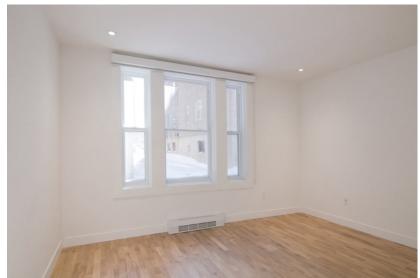

## apartment

| -            |
|--------------|
| 2            |
| 1            |
| 765 sqft     |
| 1            |
| not          |
| allowed      |
| $\checkmark$ |
| $\checkmark$ |
| $\checkmark$ |
|              |

total rent CAD 1,950

| washer-dryer<br>Bosch built-in<br>appliances | $\checkmark$        |
|----------------------------------------------|---------------------|
| blinds                                       | $\checkmark$        |
| heated bathroom<br>floor                     | $\checkmark$        |
| air conditioning unit                        | $\checkmark$        |
| building                                     |                     |
| construction year                            | 1931                |
| floors                                       | 4                   |
| fitness centre                               | $\checkmark$        |
| distance m                                   |                     |
| closest subway<br>station                    | Côte-des-<br>Neiges |