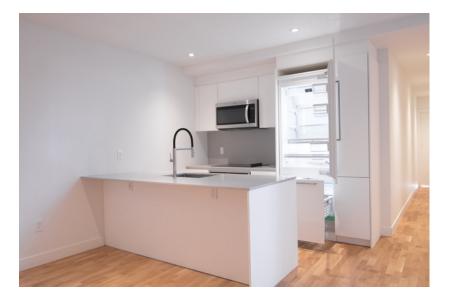

## apartment

| -            |
|--------------|
| 2            |
| 1            |
| 765 sqft     |
| 1            |
| not          |
| allowed      |
| $\checkmark$ |
| $\checkmark$ |
| $\checkmark$ |
|              |

total rent CAD 1,950

| washer-dryer<br>Bosch built-in<br>appliances | $\checkmark$        |
|----------------------------------------------|---------------------|
| blinds                                       | $\checkmark$        |
| heated bathroom<br>floor                     | $\checkmark$        |
| air conditioning unit                        | $\checkmark$        |
| building                                     |                     |
| construction year                            | 1931                |
| floors                                       | 4                   |
| fitness centre                               | $\checkmark$        |
| distance m                                   |                     |
| closest subway<br>station                    | Côte-des-<br>Neiges |