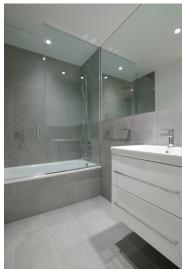

total rent CAD 1,950

| washer-dryer<br>Bosch built-in<br>appliances | $\checkmark$        |
|----------------------------------------------|---------------------|
| blinds                                       | $\checkmark$        |
| heated bathroom<br>floor                     | $\checkmark$        |
| air conditioning unit                        | $\checkmark$        |
| building                                     |                     |
| construction year                            | 1931                |
| floors                                       | 4                   |
| fitness centre                               | $\checkmark$        |
| distance m                                   |                     |
| closest subway<br>station                    | Côte-des-<br>Neiges |