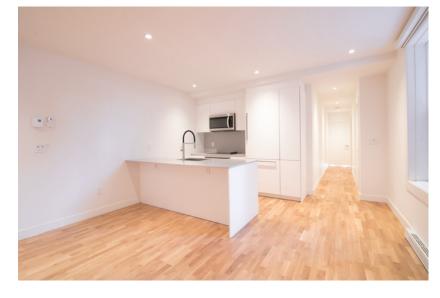

## apartment

| -            |
|--------------|
| 2            |
| 1            |
| 765 sqft     |
| 1            |
| not          |
| allowed      |
| $\checkmark$ |
| $\checkmark$ |
| $\checkmark$ |
|              |

total rent CAD 1,950

| washer-dryer<br>Bosch built-in<br>appliances | $\checkmark$        |
|----------------------------------------------|---------------------|
| blinds                                       | $\checkmark$        |
| heated bathroom<br>floor                     | $\checkmark$        |
| air conditioning unit                        | $\checkmark$        |
| building                                     |                     |
| construction year                            | 1931                |
| floors                                       | 4                   |
| fitness centre                               | $\checkmark$        |
| distance m                                   |                     |
| closest subway<br>station                    | Côte-des-<br>Neiges |