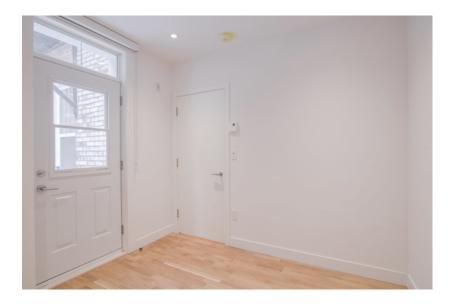

## apartment

| -            |
|--------------|
| 2            |
| 1            |
| 765 sqft     |
| 1            |
| not          |
| allowed      |
| $\checkmark$ |
| $\checkmark$ |
| $\checkmark$ |
|              |

total rent CAD 1,950

| washer-dryer<br>Bosch built-in<br>appliances | $\checkmark$        |
|----------------------------------------------|---------------------|
| blinds                                       | $\checkmark$        |
| heated bathroom<br>floor                     | $\checkmark$        |
| air conditioning unit                        | $\checkmark$        |
| building                                     |                     |
| construction year                            | 1931                |
| floors                                       | 4                   |
| fitness centre                               | $\checkmark$        |
| distance m                                   |                     |
| closest subway<br>station                    | Côte-des-<br>Neiges |