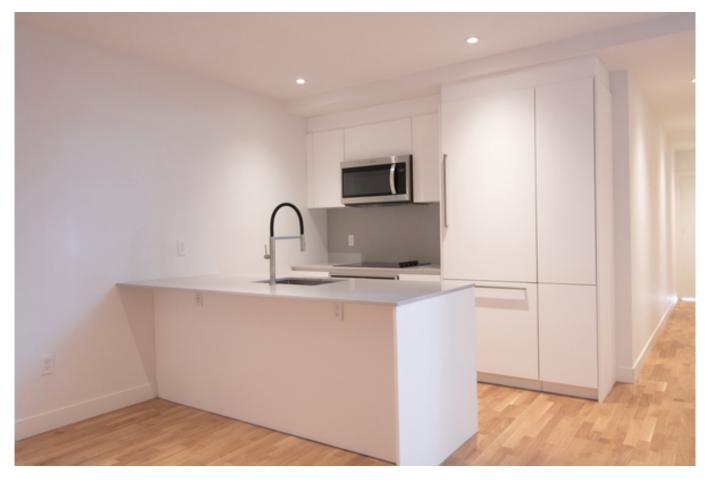

## apartment

| -            |
|--------------|
| 2            |
| 1            |
| 765 sqft     |
| 1            |
| not          |
| allowed      |
| $\checkmark$ |
| $\checkmark$ |
| $\checkmark$ |
|              |

total rent CAD 1,950

| washer-dryer<br>Bosch built-in<br>appliances | $\checkmark$        |
|----------------------------------------------|---------------------|
| blinds                                       | $\checkmark$        |
| heated bathroom<br>floor                     | $\checkmark$        |
| air conditioning unit                        | $\checkmark$        |
| building                                     |                     |
| construction year                            | 1931                |
| floors                                       | 4                   |
| fitness centre                               | $\checkmark$        |
| distance m                                   |                     |
| closest subway<br>station                    | Côte-des-<br>Neiges |