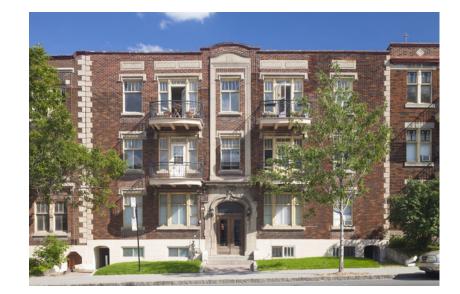

## 3730 Chemin Queen Mary

## Montreal, QC, H3V 1A6

available from now on one-year lease

total rent CAD 1,950

| washer-dryer<br>Bosch built-in<br>appliances | $\checkmark$        |
|----------------------------------------------|---------------------|
| blinds                                       | $\checkmark$        |
| heated bathroom<br>floor                     | $\checkmark$        |
| air conditioning unit                        | $\checkmark$        |
| building                                     |                     |
| construction year                            | 1931                |
| floors                                       | 4                   |
| fitness centre                               | $\checkmark$        |
| distance m                                   |                     |
| closest subway<br>station                    | Côte-des-<br>Neiges |