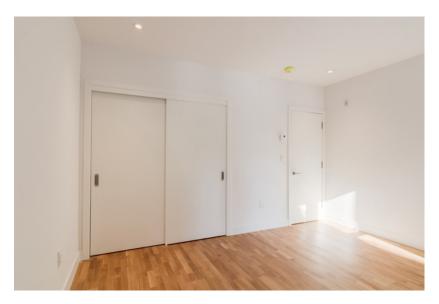

## apartment

| -            |
|--------------|
| 2            |
| 1            |
| 765 sqft     |
| 1            |
| not          |
| allowed      |
| $\checkmark$ |
| $\checkmark$ |
| $\checkmark$ |
|              |

total rent CAD 1,950

| washer-dryer<br>Bosch built-in<br>appliances | $\checkmark$        |
|----------------------------------------------|---------------------|
| blinds                                       | $\checkmark$        |
| heated bathroom<br>floor                     | $\checkmark$        |
| air conditioning unit                        | $\checkmark$        |
| building                                     |                     |
| construction year                            | 1931                |
| floors                                       | 4                   |
| fitness centre                               | $\checkmark$        |
| distance m                                   |                     |
| closest subway<br>station                    | Côte-des-<br>Neiges |