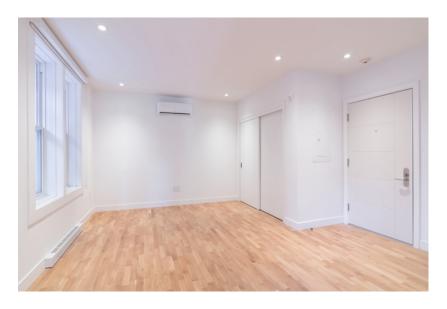

## apartment

| -            |
|--------------|
| 2            |
| 1            |
| 765 sqft     |
| 1            |
| not          |
| allowed      |
| $\checkmark$ |
| $\checkmark$ |
| $\checkmark$ |
|              |

total rent CAD 1,950

| washer-dryer<br>Bosch built-in<br>appliances | $\checkmark$        |
|----------------------------------------------|---------------------|
| blinds                                       | $\checkmark$        |
| heated bathroom<br>floor                     | $\checkmark$        |
| air conditioning unit                        | $\checkmark$        |
| building                                     |                     |
| construction year                            | 1931                |
| floors                                       | 4                   |
| fitness centre                               | $\checkmark$        |
| distance m                                   |                     |
| closest subway<br>station                    | Côte-des-<br>Neiges |