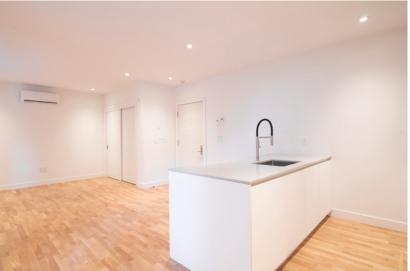

## apartment

| -            |
|--------------|
| 2            |
| 1            |
| 765 sqft     |
| 1            |
| not          |
| allowed      |
| $\checkmark$ |
| $\checkmark$ |
| $\checkmark$ |
|              |

total rent CAD 1,950

| washer-dryer<br>Bosch built-in<br>appliances | $\checkmark$        |
|----------------------------------------------|---------------------|
| blinds                                       | $\checkmark$        |
| heated bathroom<br>floor                     | $\checkmark$        |
| air conditioning unit                        | $\checkmark$        |
| building                                     |                     |
| construction year                            | 1931                |
| floors                                       | 4                   |
| fitness centre                               | $\checkmark$        |
| distance m                                   |                     |
| closest subway<br>station                    | Côte-des-<br>Neiges |