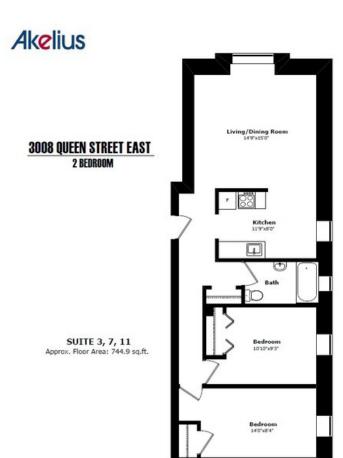

# 3008 Queen Street East

## apartment

| bedrooms  | 2        | subway                     | 1,500              |
|-----------|----------|----------------------------|--------------------|
| bathrooms | 1        | streetcar                  | 200                |
| size      | 758 sqft | closest subway station Vic | toria Park station |
| floor     | 2        |                            |                    |
| pets      | allowed  |                            |                    |