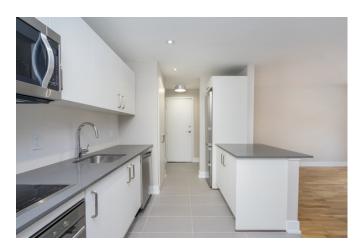

| renovated                 | ✓   |
|---------------------------|-----|
| dishwasher                | ✓   |
| washing machine           | ✓   |
| dryer                     | ✓   |
| Bosch built-in appliances | ✓   |
| blinds                    | ✓   |
| stove                     | yes |