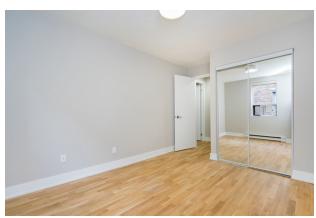

## apartment

| bedrooms  | 2        | subway                     | 1,500              |
|-----------|----------|----------------------------|--------------------|
| bathrooms | 1        | streetcar                  | 200                |
| size      | 758 sqft | closest subway station Vic | toria Park station |
| floor     | 2        |                            |                    |
| pets      | allowed  |                            |                    |

| renovated                 | ✓   |
|---------------------------|-----|
| dishwasher                | ✓   |
| washing machine           | ✓   |
| dryer                     | ✓   |
| Bosch built-in appliances | ✓   |
| blinds                    | ✓   |
| stove                     | yes |