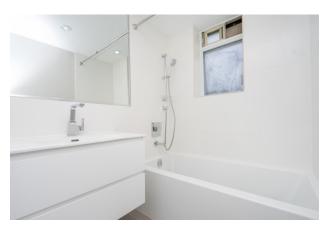

| renovated                 | ✓   |
|---------------------------|-----|
| dishwasher                | ✓   |
| washing machine           | ✓   |
| dryer                     | ✓   |
| Bosch built-in appliances | ✓   |
| blinds                    | ✓   |
| stove                     | yes |