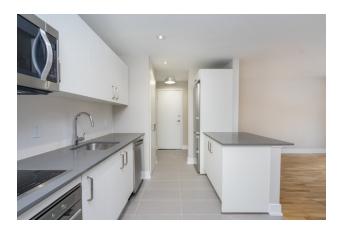

| renovated                 | ✓   |
|---------------------------|-----|
| dishwasher                | ✓   |
| washing machine           | ✓   |
| dryer                     | ✓   |
| Bosch built-in appliances | ✓   |
| blinds                    | ✓   |
| stove                     | yes |