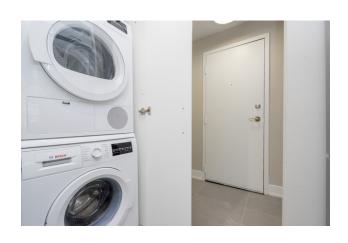

### building

distance m

| construction year        | 1932     |
|--------------------------|----------|
| floors                   | 4        |
| cable and internet ready | <b>✓</b> |
| covered parking, CAD     | 150      |
| locker, CAD              | 70       |
| onsite laundry           | 1        |

| renovated                 | ✓   |
|---------------------------|-----|
| dishwasher                | ✓   |
| washing machine           | ✓   |
| dryer                     | ✓   |
| Bosch built-in appliances | ✓   |
| blinds                    | ✓   |
| stove                     | yes |