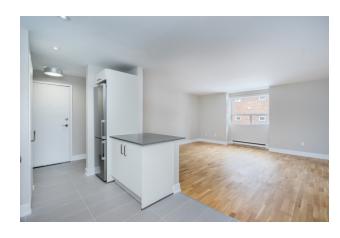

## apartment

| bedrooms  | 2        | subway                     | 1,500              |
|-----------|----------|----------------------------|--------------------|
| bathrooms | 1        | streetcar                  | 200                |
| size      | 758 sqft | closest subway station Vic | toria Park station |
| floor     | 2        |                            |                    |
| pets      | allowed  |                            |                    |