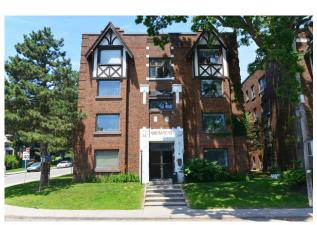

# 3008 Queen Street East

### Toronto, ON, M1N 1A4

available from now on total rent CAD 2,250 one-year lease

### building

distance m

| construction year        | 1932     |
|--------------------------|----------|
| floors                   | 4        |
| cable and internet ready | <b>✓</b> |
| covered parking, CAD     | 150      |
| locker, CAD              | 70       |
| onsite laundry           | 1        |