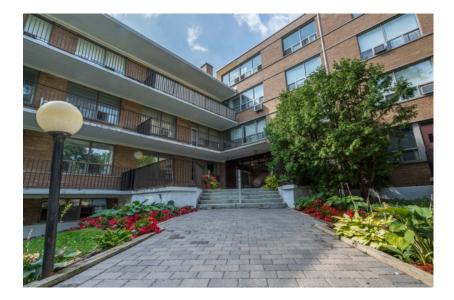

## 755 Avenue Road

## Toronto, ON, M5P 2J9

available from 2021-07-01 one-year lease

total rent CAD 2,450

| total rent<br>includes heating, water                                         | 2,450                |
|-------------------------------------------------------------------------------|----------------------|
| <b>apartment</b><br>bedrooms<br>bathrooms<br>size                             | 2<br>1<br>1,021 sqft |
| floor                                                                         | 4                    |
| pets                                                                          | allowed              |
| renovated                                                                     | ✓                    |
| open concept kitchen                                                          | \                    |
| dishwasher                                                                    | \                    |
| washing machine                                                               | \                    |
| dryer<br>Bosch built-in<br>appliances<br>blinds                               | \<br>\<br>\          |
| <b>building</b><br>construction year<br>floors<br>cable and internet<br>ready | 1952<br>5<br>✓       |
| bicycle racks                                                                 | ✓                    |
| indoor parking, CAD                                                           | 150                  |
| outdoor parking, CAD                                                          | 125                  |
| locker, CAD                                                                   | 50                   |
| onsite laundry                                                                | ✓                    |