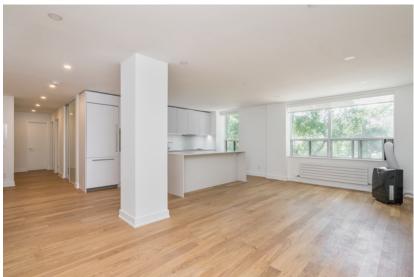

## Toronto, ON, M5P 2J9

available from 2021-07-01 one-year lease

total rent CAD 2,450

| total rent<br>includes heating, water                                         | 2,450                |
|-------------------------------------------------------------------------------|----------------------|
| <b>apartment</b><br>bedrooms<br>bathrooms<br>size                             | 2<br>1<br>1,021 sqft |
| floor                                                                         | 4                    |
| pets                                                                          | allowed              |
| renovated                                                                     | ✓                    |
| open concept kitchen                                                          | \                    |
| dishwasher                                                                    | \                    |
| washing machine                                                               | \                    |
| dryer<br>Bosch built-in<br>appliances<br>blinds                               | \<br>\<br>\          |
| <b>building</b><br>construction year<br>floors<br>cable and internet<br>ready | 1952<br>5<br>✓       |
| bicycle racks                                                                 | ✓                    |
| indoor parking, CAD                                                           | 150                  |
| outdoor parking, CAD                                                          | 125                  |
| locker, CAD                                                                   | 50                   |
| onsite laundry                                                                | ✓                    |