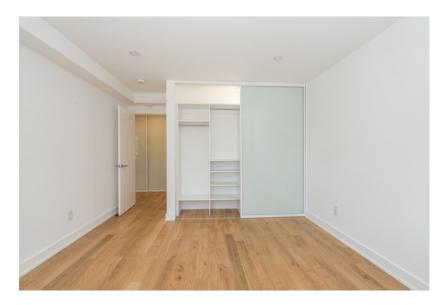

## Toronto, ON, M5P 2J9

available from 2021-07-01 one-year lease

total rent CAD 2,450

| total rent<br>includes heating, water                                         | 2,450                |
|-------------------------------------------------------------------------------|----------------------|
| <b>apartment</b><br>bedrooms<br>bathrooms<br>size                             | 2<br>1<br>1,021 sqft |
| floor                                                                         | 4                    |
| pets                                                                          | allowed              |
| renovated                                                                     | ✓                    |
| open concept kitchen                                                          | \                    |
| dishwasher                                                                    | \                    |
| washing machine                                                               | \                    |
| dryer<br>Bosch built-in<br>appliances<br>blinds                               | \<br>\<br>\          |
| <b>building</b><br>construction year<br>floors<br>cable and internet<br>ready | 1952<br>5<br>✓       |
| bicycle racks                                                                 | ✓                    |
| indoor parking, CAD                                                           | 150                  |
| outdoor parking, CAD                                                          | 125                  |
| locker, CAD                                                                   | 50                   |
| onsite laundry                                                                | ✓                    |