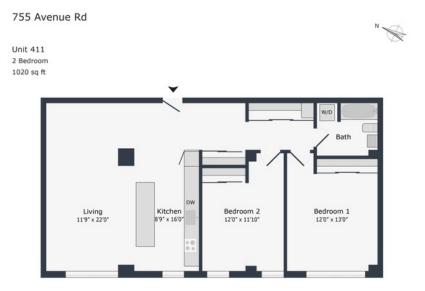

## Toronto, ON, M5P 2J9

available from 2021-07-01 one-year lease

total rent CAD 2,450

| total rent<br>includes heating, water                                         | 2,450                |
|-------------------------------------------------------------------------------|----------------------|
| <b>apartment</b><br>bedrooms<br>bathrooms<br>size                             | 2<br>1<br>1,021 sqft |
| floor                                                                         | 4                    |
| pets                                                                          | allowed              |
| renovated                                                                     | ✓                    |
| open concept kitchen                                                          | \                    |
| dishwasher                                                                    | \                    |
| washing machine                                                               | \                    |
| dryer<br>Bosch built-in<br>appliances<br>blinds                               | \<br>\<br>\          |
| <b>building</b><br>construction year<br>floors<br>cable and internet<br>ready | 1952<br>5<br>✓       |
| bicycle racks                                                                 | ✓                    |
| indoor parking, CAD                                                           | 150                  |
| outdoor parking, CAD                                                          | 125                  |
| locker, CAD                                                                   | 50                   |
| onsite laundry                                                                | ✓                    |