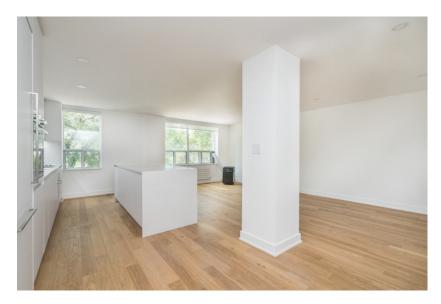

## Toronto, ON, M5P 2J9

available from 2021-07-01 one-year lease

total rent CAD 2,450

| total rent<br>includes heating, water                                         | 2,450                |
|-------------------------------------------------------------------------------|----------------------|
| <b>apartment</b><br>bedrooms<br>bathrooms<br>size                             | 2<br>1<br>1,021 sqft |
| floor                                                                         | 4                    |
| pets                                                                          | allowed              |
| renovated                                                                     | ✓                    |
| open concept kitchen                                                          | \                    |
| dishwasher                                                                    | \                    |
| washing machine                                                               | \                    |
| dryer<br>Bosch built-in<br>appliances<br>blinds                               | \<br>\<br>\          |
| <b>building</b><br>construction year<br>floors<br>cable and internet<br>ready | 1952<br>5<br>✓       |
| bicycle racks                                                                 | ✓                    |
| indoor parking, CAD                                                           | 150                  |
| outdoor parking, CAD                                                          | 125                  |
| locker, CAD                                                                   | 50                   |
| onsite laundry                                                                | ✓                    |