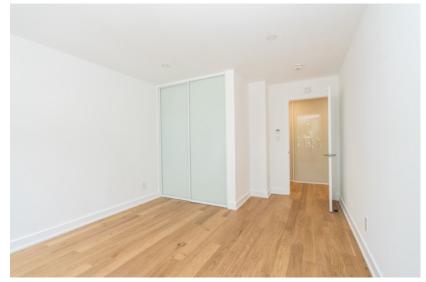

## Toronto, ON, M5P 2J9

available from 2021-07-01 one-year lease

total rent CAD 2,450

| total rent<br>includes heating, water                                         | 2,450                |
|-------------------------------------------------------------------------------|----------------------|
| <b>apartment</b><br>bedrooms<br>bathrooms<br>size                             | 2<br>1<br>1,021 sqft |
| floor                                                                         | 4                    |
| pets                                                                          | allowed              |
| renovated                                                                     | ✓                    |
| open concept kitchen                                                          | \                    |
| dishwasher                                                                    | \                    |
| washing machine                                                               | \                    |
| dryer<br>Bosch built-in<br>appliances<br>blinds                               | \<br>\<br>\          |
| <b>building</b><br>construction year<br>floors<br>cable and internet<br>ready | 1952<br>5<br>✓       |
| bicycle racks                                                                 | ✓                    |
| indoor parking, CAD                                                           | 150                  |
| outdoor parking, CAD                                                          | 125                  |
| locker, CAD                                                                   | 50                   |
| onsite laundry                                                                | ✓                    |