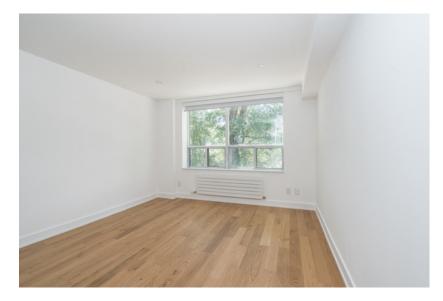

## Toronto, ON, M5P 2J9

available from 2021-07-01 one-year lease

total rent CAD 2,450

| total rent<br>includes heating, water                                         | 2,450                |
|-------------------------------------------------------------------------------|----------------------|
| <b>apartment</b><br>bedrooms<br>bathrooms<br>size                             | 2<br>1<br>1,021 sqft |
| floor                                                                         | 4                    |
| pets                                                                          | allowed              |
| renovated                                                                     | ✓                    |
| open concept kitchen                                                          | \                    |
| dishwasher                                                                    | \                    |
| washing machine                                                               | \                    |
| dryer<br>Bosch built-in<br>appliances<br>blinds                               | \<br>\<br>\          |
| <b>building</b><br>construction year<br>floors<br>cable and internet<br>ready | 1952<br>5<br>✓       |
| bicycle racks                                                                 | ✓                    |
| indoor parking, CAD                                                           | 150                  |
| outdoor parking, CAD                                                          | 125                  |
| locker, CAD                                                                   | 50                   |
| onsite laundry                                                                | ✓                    |