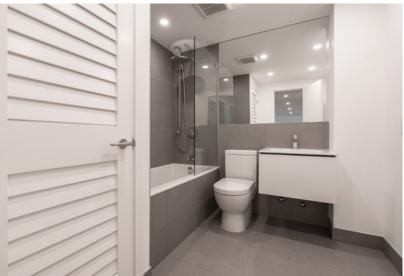

## Toronto, ON, M5P 2J9

available from 2021-07-01 one-year lease

total rent CAD 2,450

| total rent<br>includes heating, water                                         | 2,450                |
|-------------------------------------------------------------------------------|----------------------|
| <b>apartment</b><br>bedrooms<br>bathrooms<br>size                             | 2<br>1<br>1,021 sqft |
| floor                                                                         | 4                    |
| pets                                                                          | allowed              |
| renovated                                                                     | ✓                    |
| open concept kitchen                                                          | \                    |
| dishwasher                                                                    | \                    |
| washing machine                                                               | \                    |
| dryer<br>Bosch built-in<br>appliances<br>blinds                               | \<br>\<br>\          |
| <b>building</b><br>construction year<br>floors<br>cable and internet<br>ready | 1952<br>5<br>✓       |
| bicycle racks                                                                 | ✓                    |
| indoor parking, CAD                                                           | 150                  |
| outdoor parking, CAD                                                          | 125                  |
| locker, CAD                                                                   | 50                   |
| onsite laundry                                                                | ✓                    |