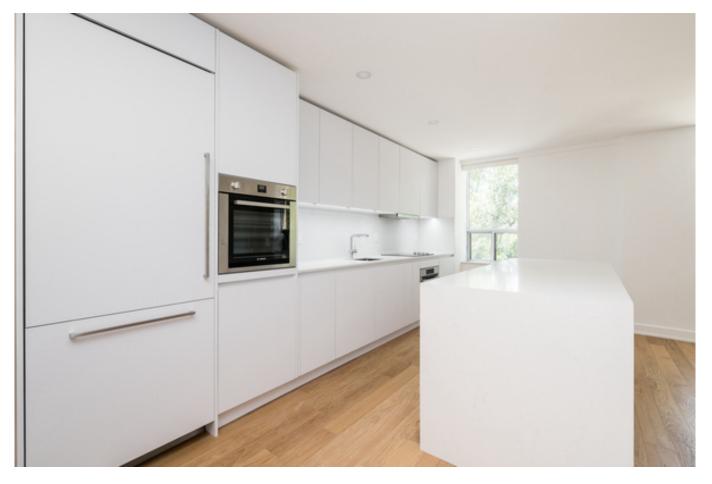

## Toronto, ON, M5P 2J9

available from 2021-07-01 one-year lease

total rent CAD 2,450

| total rent<br>includes heating, water                                         | 2,450                |
|-------------------------------------------------------------------------------|----------------------|
| <b>apartment</b><br>bedrooms<br>bathrooms<br>size                             | 2<br>1<br>1,021 sqft |
| floor                                                                         | 4                    |
| pets                                                                          | allowed              |
| renovated                                                                     | ✓                    |
| open concept kitchen                                                          | \                    |
| dishwasher                                                                    | \                    |
| washing machine                                                               | \                    |
| dryer<br>Bosch built-in<br>appliances<br>blinds                               | \<br>\<br>\          |
| <b>building</b><br>construction year<br>floors<br>cable and internet<br>ready | 1952<br>5<br>✓       |
| bicycle racks                                                                 | ✓                    |
| indoor parking, CAD                                                           | 150                  |
| outdoor parking, CAD                                                          | 125                  |
| locker, CAD                                                                   | 50                   |
| onsite laundry                                                                | ✓                    |