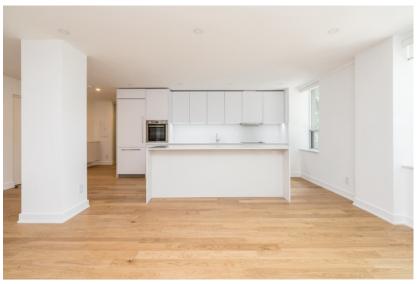

## Toronto, ON, M5P 2J9

available from 2021-07-01 one-year lease

total rent CAD 2,450

| total rent<br>includes heating, water                                         | 2,450                |
|-------------------------------------------------------------------------------|----------------------|
| <b>apartment</b><br>bedrooms<br>bathrooms<br>size                             | 2<br>1<br>1,021 sqft |
| floor                                                                         | 4                    |
| pets                                                                          | allowed              |
| renovated                                                                     | ✓                    |
| open concept kitchen                                                          | \                    |
| dishwasher                                                                    | \                    |
| washing machine                                                               | \                    |
| dryer<br>Bosch built-in<br>appliances<br>blinds                               | \<br>\<br>\          |
| <b>building</b><br>construction year<br>floors<br>cable and internet<br>ready | 1952<br>5<br>✓       |
| bicycle racks                                                                 | ✓                    |
| indoor parking, CAD                                                           | 150                  |
| outdoor parking, CAD                                                          | 125                  |
| locker, CAD                                                                   | 50                   |
| onsite laundry                                                                | ✓                    |