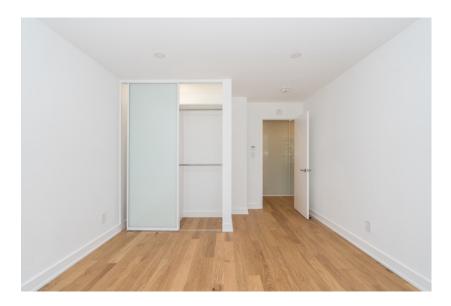

## Toronto, ON, M5P 2J9

available from 2021-07-01 one-year lease

total rent CAD 2,450

| total rent<br>includes heating, water                                         | 2,450                |
|-------------------------------------------------------------------------------|----------------------|
| <b>apartment</b><br>bedrooms<br>bathrooms<br>size                             | 2<br>1<br>1,021 sqft |
| floor                                                                         | 4                    |
| pets                                                                          | allowed              |
| renovated                                                                     | ✓                    |
| open concept kitchen                                                          | \                    |
| dishwasher                                                                    | \                    |
| washing machine                                                               | \                    |
| dryer<br>Bosch built-in<br>appliances<br>blinds                               | \<br>\<br>\          |
| <b>building</b><br>construction year<br>floors<br>cable and internet<br>ready | 1952<br>5<br>✓       |
| bicycle racks                                                                 | ✓                    |
| indoor parking, CAD                                                           | 150                  |
| outdoor parking, CAD                                                          | 125                  |
| locker, CAD                                                                   | 50                   |
| onsite laundry                                                                | ✓                    |