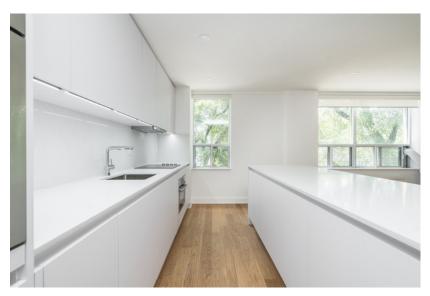

## Toronto, ON, M5P 2J9

available from 2021-07-01 one-year lease

total rent CAD 2,450

| total rent<br>includes heating, water                                         | 2,450                |
|-------------------------------------------------------------------------------|----------------------|
| <b>apartment</b><br>bedrooms<br>bathrooms<br>size                             | 2<br>1<br>1,021 sqft |
| floor                                                                         | 4                    |
| pets                                                                          | allowed              |
| renovated                                                                     | ✓                    |
| open concept kitchen                                                          | \                    |
| dishwasher                                                                    | \                    |
| washing machine                                                               | \                    |
| dryer<br>Bosch built-in<br>appliances<br>blinds                               | \<br>\<br>\          |
| <b>building</b><br>construction year<br>floors<br>cable and internet<br>ready | 1952<br>5<br>✓       |
| bicycle racks                                                                 | ✓                    |
| indoor parking, CAD                                                           | 150                  |
| outdoor parking, CAD                                                          | 125                  |
| locker, CAD                                                                   | 50                   |
| onsite laundry                                                                | ✓                    |