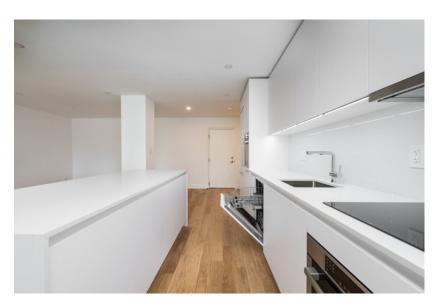

## Toronto, ON, M5P 2J9

available from 2021-07-01 one-year lease

total rent CAD 2,450

| total rent<br>includes heating, water                                         | 2,450                |
|-------------------------------------------------------------------------------|----------------------|
| <b>apartment</b><br>bedrooms<br>bathrooms<br>size                             | 2<br>1<br>1,021 sqft |
| floor                                                                         | 4                    |
| pets                                                                          | allowed              |
| renovated                                                                     | ✓                    |
| open concept kitchen                                                          | \                    |
| dishwasher                                                                    | \                    |
| washing machine                                                               | \                    |
| dryer<br>Bosch built-in<br>appliances<br>blinds                               | \<br>\<br>\          |
| <b>building</b><br>construction year<br>floors<br>cable and internet<br>ready | 1952<br>5<br>✓       |
| bicycle racks                                                                 | ✓                    |
| indoor parking, CAD                                                           | 150                  |
| outdoor parking, CAD                                                          | 125                  |
| locker, CAD                                                                   | 50                   |
| onsite laundry                                                                | ✓                    |