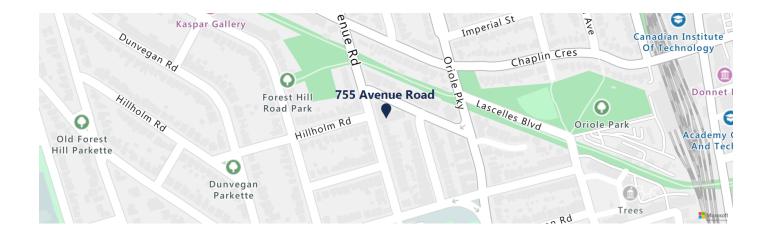

| \                    |
| dryer<br>Bosch built-in<br>appliances<br>blinds                               | \<br>\<br>\          |
| <b>building</b><br>construction year<br>floors<br>cable and internet<br>ready | 1952<br>5<br>✓       |
| bicycle racks                                                                 | ✓                    |
| indoor parking, CAD                                                           | 150                  |
| outdoor parking, CAD                                                          | 125                  |
| locker, CAD                                                                   | 50                   |
| onsite laundry                                                                | ✓                    |

rent CAD