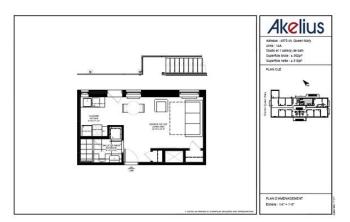

# 4870 Queen Mary Road

Montreal, QC, H3W 1W9 floor 3 out of 5 bathrooms 1 314.07 sqft 29.18 sqm available from 2025-08-01

+1 438 998 0042