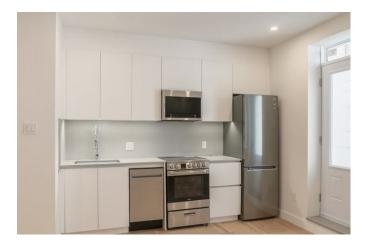

### apartment

| pets<br>furnished state<br>flooring | allowed<br>unfurnished<br>engineered wood |
|-------------------------------------|-------------------------------------------|
| balcony<br>dishwasher<br>microwave  |                                           |
| washing machine<br>dryer            |                                           |
| building                            |                                           |
| construction year<br>concierge      | 1931                                      |