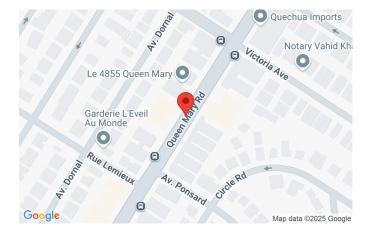

lable from 2025-07-01





+1 438 998 0042

#### rent

| total rent                | CAD 1,625 |
|---------------------------|-----------|
| includes hot water, water |           |

### apartment

| pets<br>furnished state<br>flooring | allowed<br>unfurnished<br>engineered wood |
|-------------------------------------|-------------------------------------------|
| balcony<br>dishwasher<br>microwave  |                                           |
| washing machine<br>dryer            |                                           |
| building                            |                                           |
| construction year<br>concierge      | 1931                                      |

onsite laundry

## parking

indoor parking

## distance, meters

Snowdon closest subway

CAD 140



station