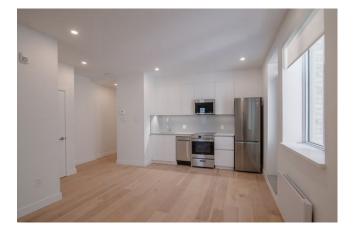

### apartment

| pets<br>furnished state<br>flooring | allowed<br>unfurnished<br>engineered wood |
|-------------------------------------|-------------------------------------------|
| balcony<br>dishwasher<br>microwave  |                                           |
| washing machine<br>dryer            |                                           |
| building                            |                                           |
| construction year<br>concierge      | 1931                                      |