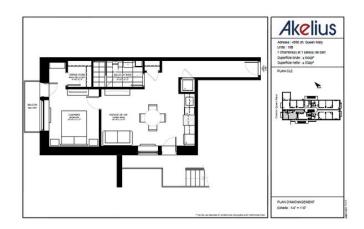

# 4880 Queen Mary Road

Montreal, QC, H3W 1W9 floor 3 out of 5 bedrooms 1 bathrooms 1 530.68 sqft 49.30 sqm available from 2025-07-01

+1 438 998 0042