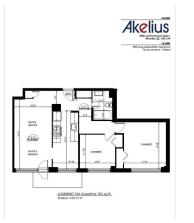

# 809 Bloomfield Avenue

Montreal, QC, H2V 3S5 floor 4 out of 8 bedrooms 2 bathrooms 1 698.00 sqft 64.85 sqm available from 2025-07-01

+1 438 998 2873

#### apartment

| pets            | allowed     |
|-----------------|-------------|
| furnished state | unfurnished |
| flooring        | parquet     |
| balcony         |             |

1965

160

Outremont