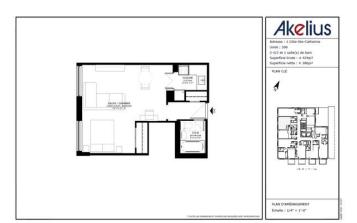

# 1 Cote-Sainte-Catherine

Montreal, QC, H2V 2S6 floor 2 out of 15 bathrooms 1 313.00 sqft 29.08 sqm available from 2025-07-15

+1 438 998 2873

### apartment

| pets            | allowed     |
|-----------------|-------------|
| furnished state | unfurnished |
| flooring        | parquet     |
| balcony         |             |

1965