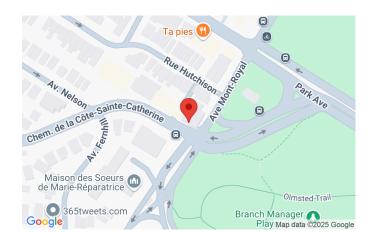

# 1 Cote-Sainte-Catherine

Montreal, QC, H2V 2S6 floor 2 out of 15 bathrooms 1 313.00 sqft 29.08 sqm available from 2025-07-15





+1 438 998 2873

#### rent

| total rent                | CAD 1,015 |
|---------------------------|-----------|
| includes hot water, water |           |

### apartment

| pets            | allowed     |
|-----------------|-------------|
| furnished state | unfurnished |
| flooring        | parquet     |
| balcony         |             |

1965

## building

construction year elevator concierge bicycle racks onsite laundry

## parking

| indoor parking | CAD 160 |
|----------------|---------|
|                | CAD 100 |

## distance, meters

closest subway Outremont station