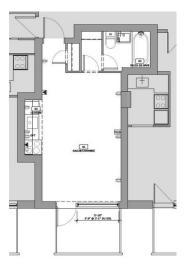

# 1 Cote-Sainte-Catherine

Montrealn, QC, H2V 2S6 floor 3 out of 15 bathrooms 1 313.90 sqft 29.16 sqm available from 2024-07-01

+1 438 998 2873

rent total rent CAD 1,300