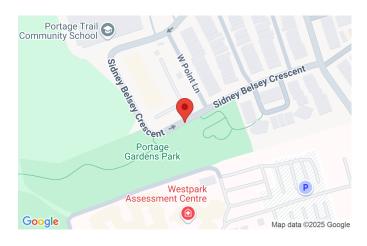

# parking

indoor parking CAD 145 outdoor parking CAD 120

distance, meters

| closest subway | Jane Station |
|----------------|--------------|
| station        |              |
| bus            | 500          |
| commuter train | 1,200        |
| daily shop     | 800          |