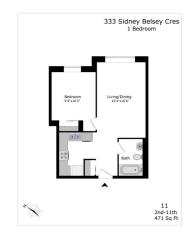

# 333 Sidney Belsey Cres.

Toronto, ON, M6M 0A2 floor 2 out of 14 bedrooms 1 bathrooms 1 650.00 sqft 60.39 sqm available from 2025-04-15

+1 647 927 0157