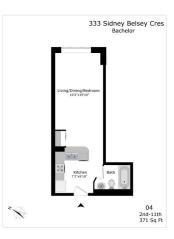

# 333 Sidney Belsey Cres.

Toronto, ON, M6M 0A2 floor 6 out of 14 bathrooms 1 450.00 sqft 41.81 sqm available from now on