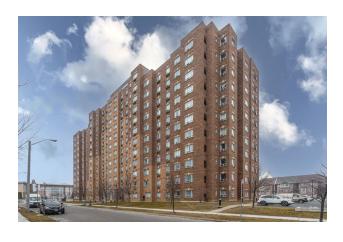

# 333 Sidney Belsey Crescent

## Toronto, ON, M6M 0A2

available from now on total rent CAD 1,225 one-year lease

# building

distance m

| construction year         | 1980     |
|---------------------------|----------|
| floors                    | 14       |
| bike room                 | ✓        |
| elevator                  | <b>√</b> |
| Canada Post parcel locker | ✓        |
| cable and internet ready  | ✓        |
| indoor parking, CAD       | 120      |
| onsite laundry            | 1        |