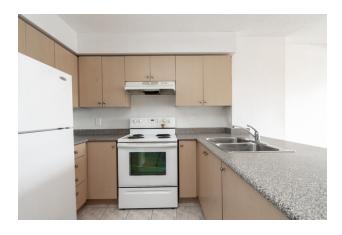

### apartment

bathrooms 1 bus 400

450 sqft size

floor 7

| pets                  | allowed  |
|-----------------------|----------|
| renovated             | <b>√</b> |
| blinds                | <b>√</b> |
| air conditioning unit | <b>√</b> |
| city views            | <b>√</b> |
| stove                 | yes      |