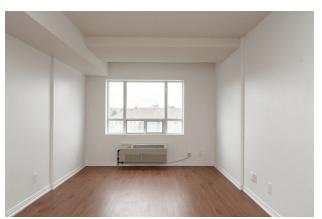

### apartment

bathrooms 1 bus 400

450 sqft size

floor 7

| pets                  | allowed  |
|-----------------------|----------|
| renovated             | <b>√</b> |
| blinds                | <b>√</b> |
| air conditioning unit | <b>√</b> |
| city views            | <b>√</b> |
| stove                 | yes      |