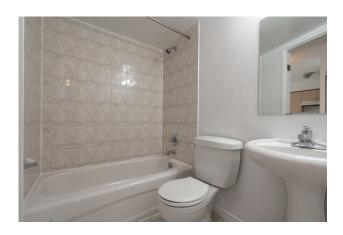

### apartment

bathrooms 1 bus 400

450 sqft size

floor 7

| pets                  | allowed  |
|-----------------------|----------|
| renovated             | <b>√</b> |
| blinds                | <b>√</b> |
| air conditioning unit | <b>√</b> |
| city views            | <b>√</b> |
| stove                 | yes      |