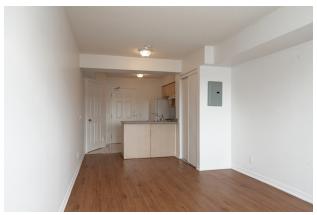

### apartment

bathrooms 1 bus 400

450 sqft size

floor 7

| pets                  | allowed  |
|-----------------------|----------|
| renovated             | <b>√</b> |
| blinds                | <b>√</b> |
| air conditioning unit | <b>√</b> |
| city views            | <b>√</b> |
| stove                 | yes      |