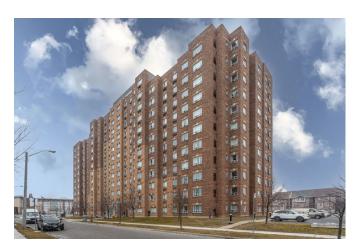

# 333 Sidney Belsey Crescent

## Toronto, ON, M6M 0A2

available from now on total rent CAD 1,225 one-year lease

# building

distance m

| construction year         | 1980     |
|---------------------------|----------|
| floors                    | 14       |
| bike room                 | ✓        |
| elevator                  | <b>√</b> |
| Canada Post parcel locker | ✓        |
| cable and internet ready  | ✓        |
| indoor parking, CAD       | 120      |
| onsite laundry            | 1        |