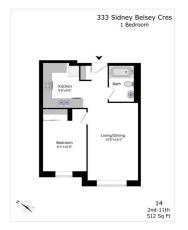

## 333 Sidney Belsey Cres.

Toronto, ON, M6M 0A2 floor 8 out of 14 bedrooms 1 bathrooms 1 650.00 sqft 60.39 sqm available from 2025-04-04

+1 647 927 0567