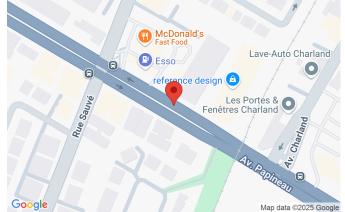

5 Av. Papineau

Montreal, QC, H2B 3C8 bedrooms 1 bathrooms 1 700.00 sqft 65.03 sqm available from 2025-06-01





+1 438 998 3899

### rent

total rent includes water

CAD 1,499

### apartment

pets allowed furnished state unfurnished engineered wood flooring balcony dishwasher washer dryer air conditioning

## building

| construction year<br>elevator<br>concierge                      | 2021   |
|-----------------------------------------------------------------|--------|
| Canada Post parcel<br>locker<br>bicycle racks<br>fitness centre |        |
| locker                                                          | CAD 25 |
| parking                                                         |        |

| indoor parking  | CAD 160 |
|-----------------|---------|
| outdoor parking | CAD 105 |



# distance, meters

closest subway station

sauve