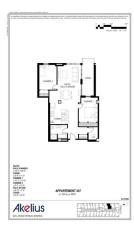

# 9675 Av. Papineau

Montreal, QC, H2B 3C8 floor 4 out of 6 bedrooms 2 bathrooms 1 1030.00 sqft 95.69 sqm available from 2025-04-01

+1 438 998 2873