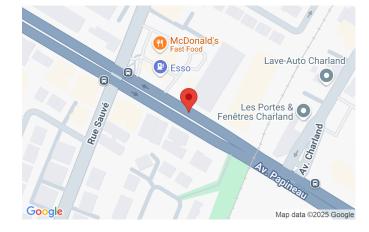

# 9675 Av. Papineau

Montreal, QC, H2B 3C8 floor 4 out of 6 bedrooms 2 bathrooms 1 1030.00 sqft 95.69 sqm available from 2025-04-01





+1 438 998 2873

#### rent

total rent includes water CAD 1,899

#### apartment

pets furnished state flooring balcony dishwasher washer dryer air conditioning

allowed unfurnished hardwood flooring



#### building

| construction year<br>elevator<br>concierge                      | 2021   |
|-----------------------------------------------------------------|--------|
| Canada Post parcel<br>locker<br>bicycle racks<br>fitness centre |        |
| locker                                                          | CAD 25 |

### parking

| indoor parking  | CAD 160 |
|-----------------|---------|
| outdoor parking | CAD 105 |

## distance, meters

closest subway station Sauvé