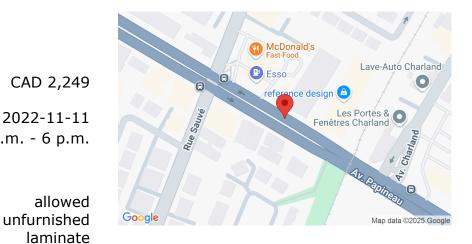

#### rent

| total rent     | CAD 2,249    |
|----------------|--------------|
| includes water |              |
| open house     | 2022-11-11   |
|                | 3 p.m 6 p.m. |

## distance, meters

closest subway station

Sauvé