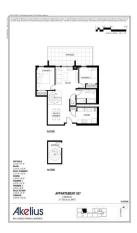

# 9675 Av. Papineau

Montreal, QC, H2B 3C8 floor 1 out of 6 bedrooms 2 bathrooms 1 1025.00 sqft 95.22 sqm available from 2025-04-01

+1 438 998 2873