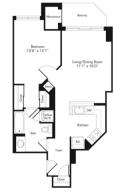

# **Pollard Street**

**Ballston Place** Arlington, VA 22203 floor 5 out of 24

bedrooms 1 bathrooms 1 657.00 sqft

61.04 sqm available from now on

**Ballston Place** 

1 Bedroom | 1 Bathroom uare Feet | Apartment: T6, Floor 2-23