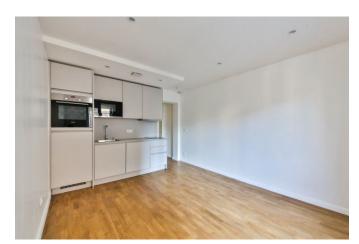

### apartment

store room built-in kitchen microwave washing machine

### building

construction year 1900