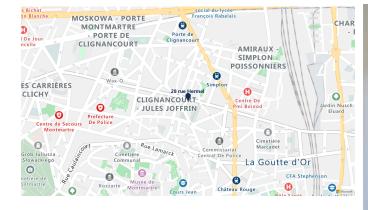

# 28 rue Hermel

75018 Paris floor 1 out of 6 227.12 sqft 21.10 sqm available from now on

+33 7 88 29 46 18

## distance, meters

closest subway Jules Joffrin station 50