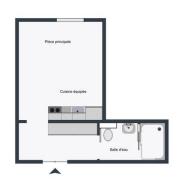

# 28 rue Hermel

75018 Paris floor 1 out of 6 227.12 sqft 21.10 sqm available from now on

+33 7 88 29 46 18

### apartment

store room built-in kitchen microwave washing machine