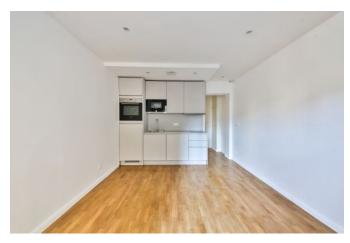

### apartment

store room built-in kitchen microwave washing machine

### building

construction year 1900