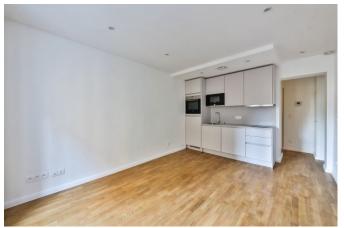

### apartment

store room built-in kitchen microwave washing machine

### building

construction year 1900