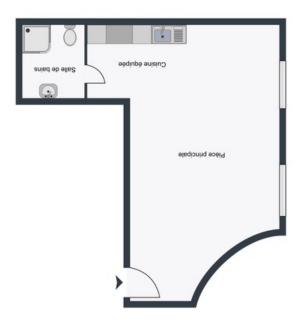

## apartment

#### energy

| apartment type | studio           | energy efficiency rating   | D                |
|----------------|------------------|----------------------------|------------------|
| rooms          | 1                | current energy consumption | 211 kWh/<br>m²*a |
| bedrooms       | 0                | gas efficiency rating      | Α                |
| size           | 19,45 m²         | , ,                        |                  |
| floor          | 2                | current gas consumption    | 4 kgeqCO2/m²     |
| heating type   | electric heating |                            |                  |

fully integrated kitchen

washer-dryer

stove

electrical ceramic