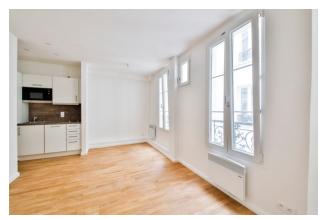

## apartment

#### energy

| apartment type | studio           | energy efficiency rating   | D                |
|----------------|------------------|----------------------------|------------------|
| rooms          | 1                | current energy consumption | 211 kWh/<br>m²*a |
| bedrooms       | 0                | gas efficiency rating      | Α                |
| size           | 19,45 m²         | , ,                        |                  |
| floor          | 2                | current gas consumption    | 4 kgeqCO2/m²     |
| heating type   | electric heating |                            |                  |