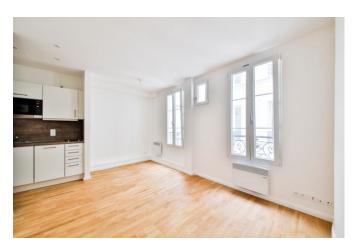

## apartment

#### energy

| apartment type | studio           | energy efficiency rating   | D                |
|----------------|------------------|----------------------------|------------------|
| rooms          | 1                | current energy consumption | 211 kWh/<br>m²*a |
| bedrooms       | 0                | gas efficiency rating      | Α                |
| size           | 19,45 m²         | , ,                        |                  |
| floor          | 2                | current gas consumption    | 4 kgeqCO2/m²     |
| heating type   | electric heating |                            |                  |