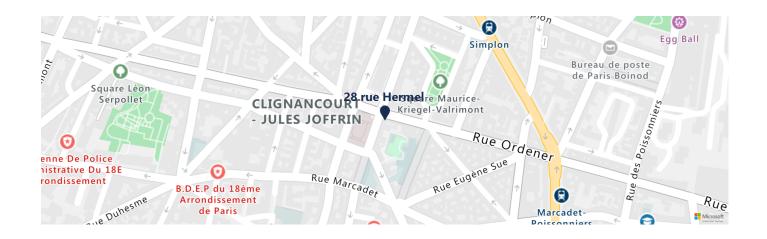

|
| deposit           | 875 |                   |      |

## apartment

#### energy

| apartment type | studio           | energy efficiency rating   | D                |
|----------------|------------------|----------------------------|------------------|
| rooms          | 1                | current energy consumption | 211 kWh/<br>m²*a |
| bedrooms       | 0                | gas efficiency rating      | Α                |
| size           | 19,45 m²         | , ,                        |                  |
| floor          | 2                | current gas consumption    | 4 kgeqCO2/m²     |
| heating type   | electric heating |                            |                  |

fully integrated kitchen

washer-dryer

stove

electrical ceramic

## distance m