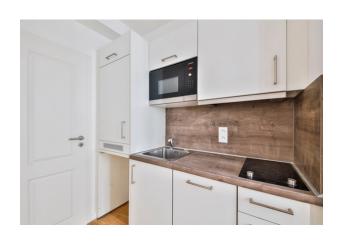

|      |
| deposit           | 875 |                   |      |

## apartment

#### energy

| apartment type | studio           | energy efficiency rating   | D                |
|----------------|------------------|----------------------------|------------------|
| rooms          | 1                | current energy consumption | 211 kWh/<br>m²*a |
| bedrooms       | 0                | gas efficiency rating      | Α                |
| size           | 19,45 m²         | , ,                        |                  |
| floor          | 2                | current gas consumption    | 4 kgeqCO2/m²     |
| heating type   | electric heating |                            |                  |

fully integrated kitchen

washer-dryer

stove

electrical ceramic

## distance m