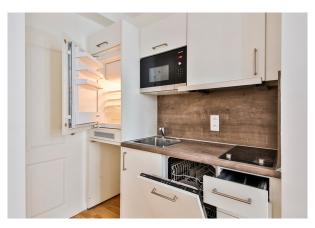

|      |
| deposit           | 875 |                   |      |

## apartment

#### energy

| apartment type | studio           | energy efficiency rating   | D                |
|----------------|------------------|----------------------------|------------------|
| rooms          | 1                | current energy consumption | 211 kWh/<br>m²*a |
| bedrooms       | 0                | gas efficiency rating      | Α                |
| size           | 19,45 m²         | , ,                        |                  |
| floor          | 2                | current gas consumption    | 4 kgeqCO2/m²     |
| heating type   | electric heating |                            |                  |

fully integrated kitchen

washer-dryer

stove

electrical ceramic

## distance m