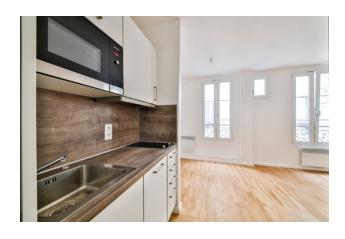

|                   |      |
| deposit           | 875 |                   |      |

## apartment

#### energy

| apartment type | studio           | energy efficiency rating   | D                |
|----------------|------------------|----------------------------|------------------|
| rooms          | 1                | current energy consumption | 211 kWh/<br>m²*a |
| bedrooms       | 0                | gas efficiency rating      | Α                |
| size           | 19,45 m²         | , ,                        |                  |
| floor          | 2                | current gas consumption    | 4 kgeqCO2/m²     |
| heating type   | electric heating |                            |                  |

fully integrated kitchen

washer-dryer

stove

electrical ceramic

## distance m