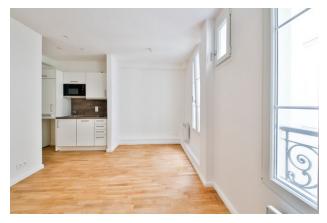

## apartment

#### energy

| apartment type | studio           | energy efficiency rating   | D                |
|----------------|------------------|----------------------------|------------------|
| rooms          | 1                | current energy consumption | 211 kWh/<br>m²*a |
| bedrooms       | 0                | gas efficiency rating      | Α                |
| size           | 19,45 m²         | , ,                        |                  |
| floor          | 2                | current gas consumption    | 4 kgeqCO2/m²     |
| heating type   | electric heating |                            |                  |