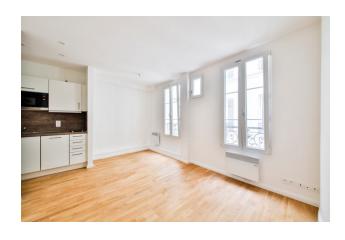

## apartment

#### energy

| apartment type | studio           | energy efficiency rating   | D                |
|----------------|------------------|----------------------------|------------------|
| rooms          | 1                | current energy consumption | 211 kWh/<br>m²*a |
| bedrooms       | 0                | gas efficiency rating      | Α                |
| size           | 19,45 m²         | , ,                        |                  |
| floor          | 2                | current gas consumption    | 4 kgeqCO2/m²     |
| heating type   | electric heating |                            |                  |