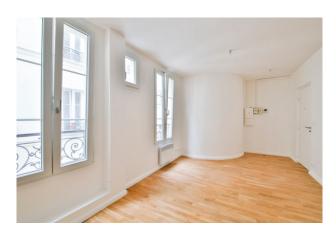

## apartment

#### energy

| apartment type | studio           | energy efficiency rating   | D                |
|----------------|------------------|----------------------------|------------------|
| rooms          | 1                | current energy consumption | 211 kWh/<br>m²*a |
| bedrooms       | 0                | gas efficiency rating      | Α                |
| size           | 19,45 m²         | , ,                        |                  |
| floor          | 2                | current gas consumption    | 4 kgeqCO2/m²     |
| heating type   | electric heating |                            |                  |