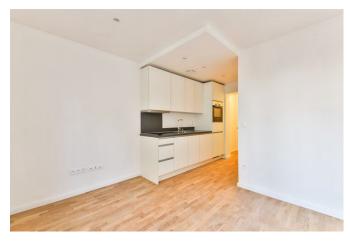

# 28 rue Hermel

75018 Paris floor 3 out of 6 190.85 sqft 17.73 sqm available from now on





+33 7 88 29 46 18

#### rent

base rent EUR 596
additional rent EUR 250
operational costs EUR 50
total rent EUR 896
deposit EUR 846
rent increase 33,6 EUR / sqm

reference

notice period one month



### apartment

built-in kitchen dishwasher washing machine

### building

construction year 1900

### energy

energy efficiency rating D
date of certificate 19/01/2025
current energy 279 kWh/m²\*a
consumption

gas efficiency rating B current gas

consumption
min annual energy

8 kgeqCO2/m<sup>2</sup>

EUR 481

consumption cost

max annual energy EUR 651
consumption cost
energy 01/01/2021
consumption
reference date

## distance, meters

closest subway Jules Joffrin station 50