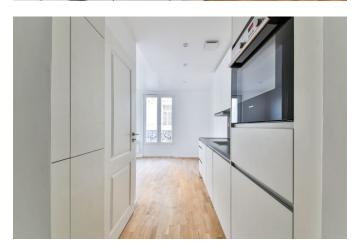

# 28 rue Hermel

75018 Paris floor 3 out of 6 190.85 sqft 17.73 sqm available from now on





+33 7 88 29 46 18

#### rent

base rent EUR 596
additional rent EUR 250
operational costs EUR 50
total rent EUR 896
deposit EUR 846
rent increase 33,6 EUR / sqm

reference

notice period one month



### apartment

built-in kitchen dishwasher washing machine

### building

construction year 1900

### energy

energy efficiency rating D
date of certificate 19/01/2025
current energy 279 kWh/m²\*a
consumption

gas efficiency rating B current gas

consumption
min annual energy

8 kgeqCO2/m<sup>2</sup>

EUR 481

consumption cost

max annual energy EUR 651
consumption cost
energy 01/01/2021
consumption
reference date

## distance, meters

closest subway Jules Joffrin station 50