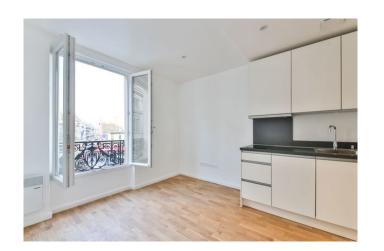

# 28 rue Hermel

75018 Paris floor 3 out of 6 190.85 sqft 17.73 sqm available from now on

+33 7 88 29 46 18

### apartment

built-in kitchen dishwasher washing machine

### building

construction year 1900