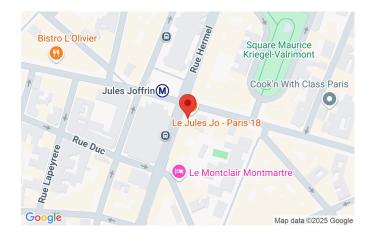

# 28 rue Hermel

75018 Paris floor 3 out of 6 190.85 sqft 17.73 sqm available from now on





+33 7 88 29 46 18

#### rent

base rent EUR 596
additional rent EUR 250
operational costs EUR 50
total rent EUR 896
deposit EUR 846
rent increase 33,6 EUR / sqm

reference

notice period one month



### apartment

built-in kitchen dishwasher washing machine

### building

construction year 1900

### energy

energy efficiency rating D
date of certificate 19/01/2025
current energy 279 kWh/m²\*a
consumption

gas efficiency rating B current gas

consumption
min annual energy

8 kgeqCO2/m<sup>2</sup>

EUR 481

consumption cost

max annual energy EUR 651
consumption cost
energy 01/01/2021
consumption
reference date

## distance, meters

closest subway Jules Joffrin station 50