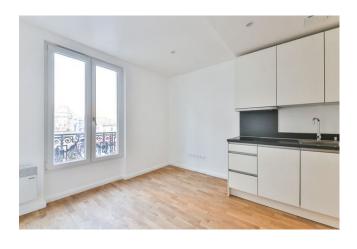

# 28 rue Hermel

75018 Paris floor 3 out of 6 190.85 sqft 17.73 sqm available from now on

+33 7 88 29 46 18

### apartment

built-in kitchen dishwasher washing machine

### building

construction year 1900