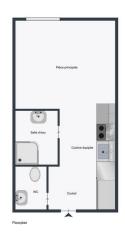

# 28 rue Hermel

75018 Paris floor 3 out of 6 190.85 sqft 17.73 sqm available from now on

+33 7 88 29 46 18

### apartment

built-in kitchen dishwasher washing machine