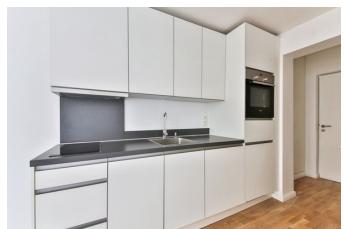

# 28 rue Hermel

75018 Paris floor 3 out of 6 190.85 sqft 17.73 sqm available from now on





+33 7 88 29 46 18

#### rent

base rent EUR 596
additional rent EUR 250
operational costs EUR 50
total rent EUR 896
deposit EUR 846
rent increase 33,6 EUR / sqm

reference

notice period one month



### apartment

built-in kitchen dishwasher washing machine

### building

construction year 1900

### energy

energy efficiency rating D
date of certificate 19/01/2025
current energy 279 kWh/m²\*a
consumption

gas efficiency rating B current gas

consumption
min annual energy

8 kgeqCO2/m<sup>2</sup>

EUR 481

consumption cost

max annual energy EUR 651
consumption cost
energy 01/01/2021
consumption
reference date

## distance, meters

closest subway Jules Joffrin station 50