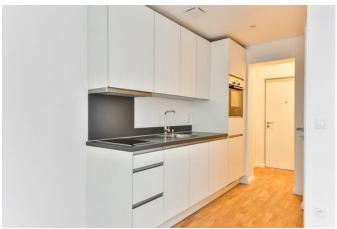

# 28 rue Hermel

75018 Paris floor 3 out of 6 190.85 sqft 17.73 sqm available from now on





+33 7 88 29 46 18

#### rent

base rent EUR 596
additional rent EUR 250
operational costs EUR 50
total rent EUR 896
deposit EUR 846
rent increase 33,6 EUR / sqm

reference

notice period one month



### apartment

built-in kitchen dishwasher washing machine

### building

construction year 1900

### energy

energy efficiency rating D
date of certificate 19/01/2025
current energy 279 kWh/m²\*a
consumption

gas efficiency rating B current gas

consumption
min annual energy

8 kgeqCO2/m<sup>2</sup>

EUR 481

consumption cost

max annual energy EUR 651
consumption cost
energy 01/01/2021
consumption
reference date

## distance, meters

closest subway Jules Joffrin station 50