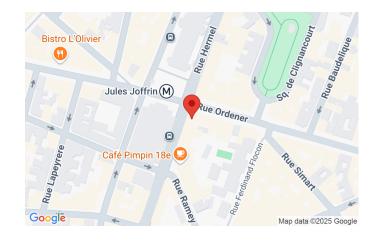

# 28 rue Hermel

75018 Paris 236.92 sqft 22.01 sqm available from now on





+33 6 38 45 54 34

#### rent

base rent EUR 740
additional rent EUR 270
operational costs EUR 45
total rent EUR 1 055
deposit EUR 1 010
rent increase 33,6 EUR / sqm
reference



## apartment

flooring parquet built-in kitchen

dishwasher microwave washer dryer

## building

construction year 1900

### energy

min annual energy

energy efficiency rating D date of certificate 23/04/2025 current energy 233 kWh/m²\*a consumption

gas efficiency rating B current gas 7 kgeqCO2/m² consumption

**EUR 480** 

consumption cost

max annual energy EUR 690
consumption cost
energy 01/01/2021
consumption
reference date

# distance, meters

closest subway Jules Joffrin station subway 100