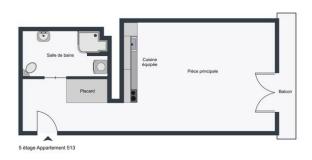

## apartment

flooring parquet built-in kitchen

dishwasher microwave washer dryer