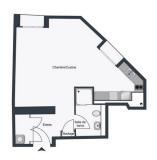

# 28 rue Hermel

75018 Paris floor 6 out of 6 243.48 sqft 22.62 sqm available from now on

+33 7 88 29 46 18

## apartment

flooring parquet

store room built-in kitchen washer dryer