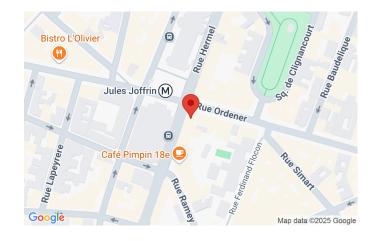

# 28 rue Hermel

75018 Paris floor 6 out of 6 243.48 sqft 22.62 sqm available from now on





+33 7 88 29 46 18

#### rent

**EUR 747** base rent additional rent **EUR 125** operational costs **EUR 58 EUR 930** total rent deposit EUR 872 rent increase 33 EUR / sqm reference

notice period one month



## apartment

flooring parquet

store room built-in kitchen washer dryer

## building

construction year 1900

## energy

energy efficiency rating D date of certificate 13/03/2025 current energy 277 kWh/m<sup>2</sup>\*a consumption

gas efficiency rating B

8 kgeqCO2/m<sup>2</sup> current gas consumption

min annual energy EUR 550 consumption cost max annual energy EUR 780 consumption cost energy 01/01/2021 consumption reference date

# distance, meters

closest subway Jules Joffrin station 50