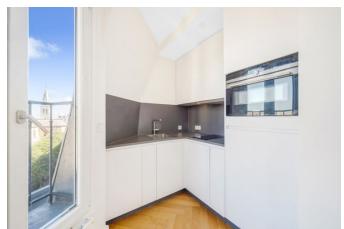

mel

75018 Paris floor 6 out of 6 243.48 sqft 22.62 sqm available from now on





+33 7 88 29 46 18

#### rent

**EUR 747** base rent additional rent **EUR 125** operational costs **EUR 58 EUR 930** total rent deposit EUR 872 rent increase 33 EUR / sqm reference

notice period one month



## apartment

flooring parquet

store room built-in kitchen washer dryer

## building

construction year 1900

## energy

energy efficiency rating D date of certificate 13/03/2025 current energy 277 kWh/m<sup>2</sup>\*a consumption

gas efficiency rating B

8 kgeqCO2/m<sup>2</sup> current gas consumption

min annual energy EUR 550 consumption cost max annual energy EUR 780 consumption cost energy 01/01/2021 consumption reference date

# distance, meters

closest subway Jules Joffrin station 50