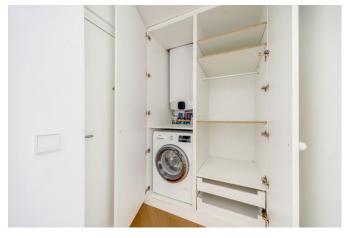

5018 Paris floor 6 out of 6 243.48 sqft 22.62 sqm available from now on





+33 7 88 29 46 18

#### rent

**EUR 747** base rent additional rent **EUR 125** operational costs **EUR 58 EUR 930** total rent deposit EUR 872 rent increase 33 EUR / sqm reference

notice period one month



## apartment

flooring parquet

store room built-in kitchen washer dryer

## building

construction year 1900

## energy

energy efficiency rating D date of certificate 13/03/2025 current energy 277 kWh/m<sup>2</sup>\*a consumption

gas efficiency rating B

8 kgeqCO2/m<sup>2</sup> current gas consumption

min annual energy EUR 550 consumption cost max annual energy EUR 780 consumption cost energy 01/01/2021 consumption reference date

# distance, meters

closest subway Jules Joffrin station 50