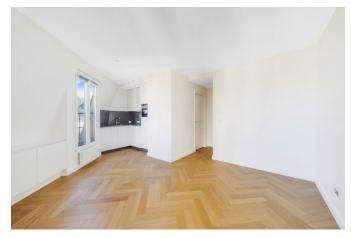

Hermel

75018 Paris floor 6 out of 6 243.48 sqft 22.62 sqm available from now on





+33 7 88 29 46 18

#### rent

**EUR 747** base rent additional rent **EUR 125** operational costs **EUR 58 EUR 930** total rent deposit EUR 872 rent increase 33 EUR / sqm reference

notice period one month



## apartment

flooring parquet

store room built-in kitchen washer dryer

## building

construction year 1900

## energy

energy efficiency rating D date of certificate 13/03/2025 current energy 277 kWh/m<sup>2</sup>\*a consumption

gas efficiency rating B

8 kgeqCO2/m<sup>2</sup> current gas consumption

min annual energy EUR 550 consumption cost max annual energy EUR 780 consumption cost energy 01/01/2021 consumption reference date

# distance, meters

closest subway Jules Joffrin station 50