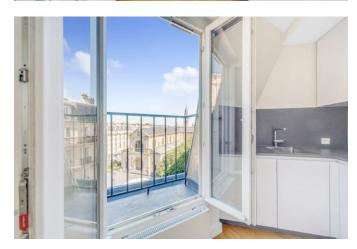

75018 Paris floor 6 out of 6 243.48 sqft 22.62 sqm available from now on





+33 7 88 29 46 18

#### rent

**EUR 747** base rent additional rent **EUR 125** operational costs **EUR 58 EUR 930** total rent deposit EUR 872 rent increase 33 EUR / sqm reference

notice period one month



## apartment

flooring parquet

store room built-in kitchen washer dryer

## building

construction year 1900

## energy

energy efficiency rating D date of certificate 13/03/2025 current energy 277 kWh/m<sup>2</sup>\*a consumption

gas efficiency rating B

8 kgeqCO2/m<sup>2</sup> current gas consumption

min annual energy EUR 550 consumption cost max annual energy EUR 780 consumption cost energy 01/01/2021 consumption reference date

# distance, meters

closest subway Jules Joffrin station 50