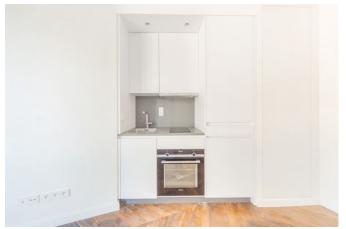

|
| rent increase     | 33,6 EUR / sqm |
| reference         |                |

parquet

1900

### apartment

flooring built-in kitchen washer dryer

## building

construction year bike room elevator

#### energy

| energy efficiency rating D<br>date of certificate<br>current energy<br>consumption | 15/05/2025<br>314 kWh/m²*a |
|------------------------------------------------------------------------------------|----------------------------|
| gas efficiency rating B<br>current gas<br>consumption<br>min annual energy         | 9 kgeqCO2/m²<br>EUR 490    |



| consump | otion | cost |
|---------|-------|------|
|---------|-------|------|

max annual energy consumption cost energy consumption reference date EUR 710 01/01/2020

## distance, meters

closest subway station

Daumesnil