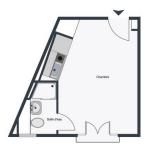

# 6 place Félix Eboué

75012 Paris floor 1 out of 7 182.23 sqft 16.93 sqm available from now on

+33 6 43 36 03 24

### apartment

flooring built-in kitchen washer dryer