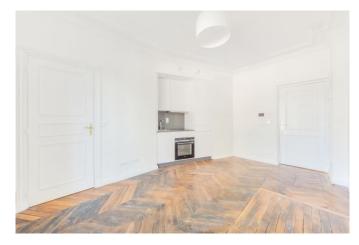

|
| rent increase     | 33,6 EUR / sqm |
| reference         |                |

parquet

1900

### apartment

flooring built-in kitchen washer dryer

## building

construction year bike room elevator

#### energy

| energy efficiency rating D<br>date of certificate<br>current energy<br>consumption | 15/05/2025<br>314 kWh/m²*a |
|------------------------------------------------------------------------------------|----------------------------|
| gas efficiency rating B<br>current gas<br>consumption<br>min annual energy         | 9 kgeqCO2/m²<br>EUR 490    |



| consump | otion | cost |
|---------|-------|------|
|---------|-------|------|

max annual energy consumption cost energy consumption reference date EUR 710 01/01/2020

## distance, meters

closest subway station

Daumesnil