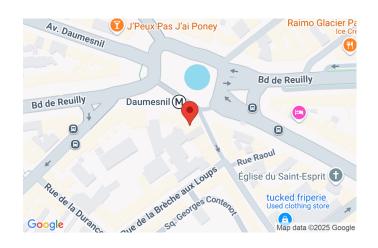

now on





+33 6 43 36 03 24

#### rent

| base rent         | EUR 975        |
|-------------------|----------------|
| operational costs | EUR 40         |
| total rent        | EUR 1 015      |
| deposit           | EUR 975        |
| rent increase     | 33,6 EUR / sqm |
| reference         |                |

parquet

1900

### apartment

flooring built-in kitchen washer dryer

## building

construction year bike room elevator

#### energy

| energy efficiency rating D<br>date of certificate<br>current energy<br>consumption | 15/05/2025<br>314 kWh/m²*a |
|------------------------------------------------------------------------------------|----------------------------|
| gas efficiency rating B<br>current gas<br>consumption<br>min annual energy         | 9 kgeqCO2/m²<br>EUR 490    |



| consump | otion | cost |
|---------|-------|------|
|---------|-------|------|

max annual energy consumption cost energy consumption reference date EUR 710 01/01/2020

## distance, meters

closest subway station

Daumesnil