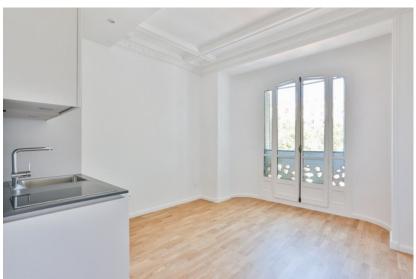

apartment type studio rooms 1 size 17,51  $m^2$ 

floor 2 heating type electric heating

renovated ~

fully integrated kitchen
washer-dryer 
stove electrical

ceramic

building

construction year 1900 floors 8

energy