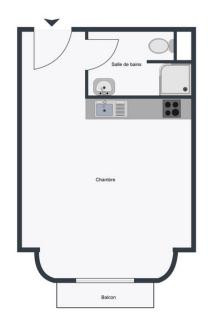

apartment type studio rooms 1 size 17,51  $m^2$ 

floor 2 heating type electric heating

renovated ~

fully integrated kitchen
washer-dryer 
stove electrical

ceramic

building

construction year 1900 floors 8

energy