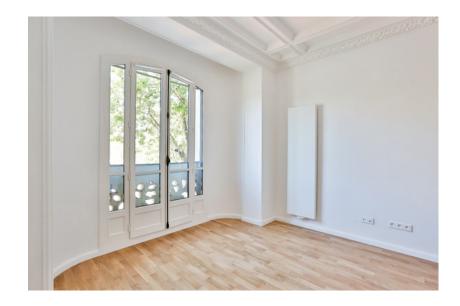

apartment type studio rooms 1 size 17,51  $m^2$ 

floor 2 heating type electric heating

renovated ~

fully integrated kitchen
washer-dryer 
stove electrical

ceramic

building

construction year 1900 floors 8

energy