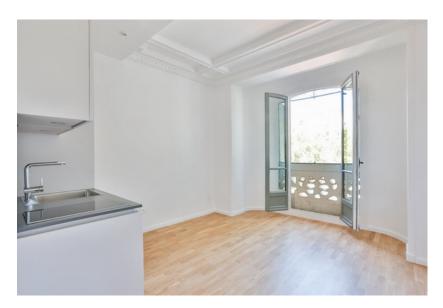

apartment type studio rooms 1 size 17,51  $m^2$ 

floor 2 heating type electric heating

renovated ~

fully integrated kitchen
washer-dryer 
stove electrical

ceramic

building

construction year 1900 floors 8

energy