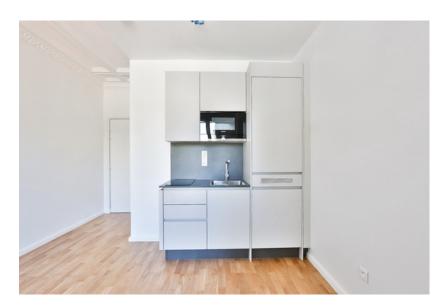

apartment type studio rooms 1 size 17,51  $m^2$ 

floor 2 heating type electric heating

renovated ~

fully integrated kitchen
washer-dryer 
stove electrical

ceramic

building

construction year 1900 floors 8

energy