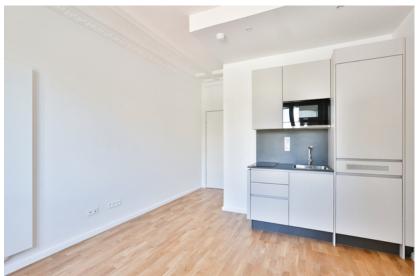

apartment type studio rooms 1 size 17,51  $m^2$ 

floor 2 heating type electric heating

renovated ~

fully integrated kitchen
washer-dryer 
stove electrical

ceramic

building

construction year 1900 floors 8

energy