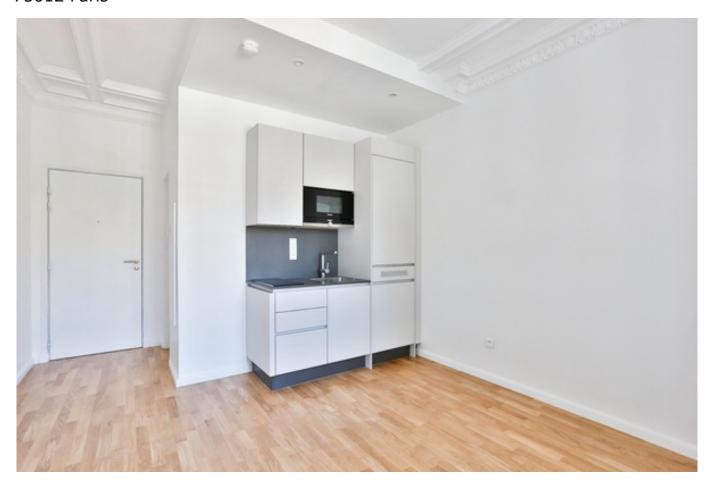

apartment type studio rooms 1 size 17,51  $m^2$ 

floor 2 heating type electric heating

renovated ~

fully integrated kitchen
washer-dryer 
stove electrical

ceramic

building

construction year 1900 floors 8

energy