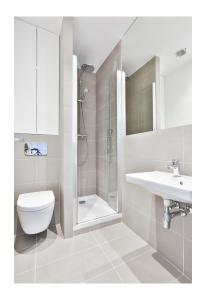

apartment type studio rooms 1 size 17,51  $m^2$ 

floor 2 heating type electric heating

renovated ~

fully integrated kitchen
washer-dryer 
stove electrical

ceramic

building

construction year 1900 floors 8

energy