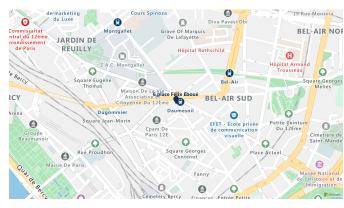

# 6 place Félix Eboué

75012 Paris floor 3 out of 7 191.71 sqft 17.81 sqm available from 09/09/2024





+33 6 43 36 03 24

#### rent

base rent EUR 599
additional rent EUR 316
operational costs EUR 45
total rent EUR 960
deposit EUR 915
rent increase 33,6 EUR / sqm
reference



### apartment

flooring parquet store room balcony built-in kitchen washer dryer

# building

construction year 1900 bike room elevator

#### energy

energy efficiency rating E date of certificate current energy consumption

08/04/2019 321 kWh/m<sup>2</sup>\*a



gas efficiency rating B current gas consumption annual energy consumption cost energy consumption

8 kgeqCO2/m²

EUR 641

17/04/2017

## distance, meters

closest subway station

reference date

Daumesnil