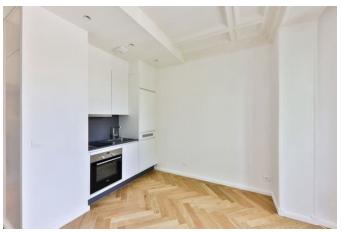

### apartment

flooring parquet store room balcony built-in kitchen washer dryer