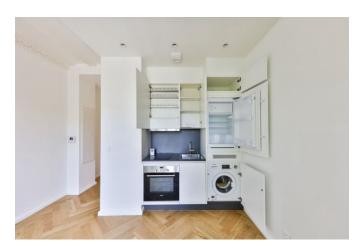

### apartment

flooring parquet store room balcony built-in kitchen washer dryer