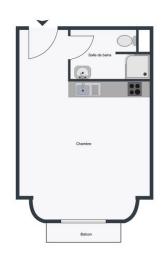

### apartment

flooring parquet store room balcony built-in kitchen washer dryer