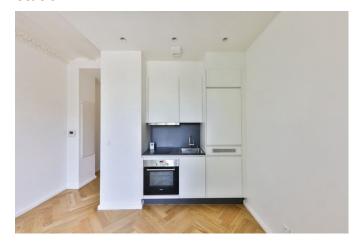

### apartment

flooring parquet store room balcony built-in kitchen washer dryer