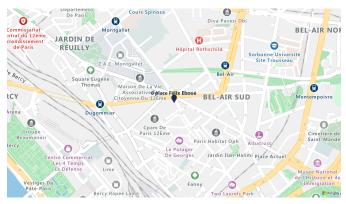

# 6 place Félix Eboué

75012 Paris floor 4 out of 7 bedrooms 1 312.37 sqft 29.02 sqm available from now on





+33 6 43 36 03 24

#### rent

base rent EUR 856
additional rent EUR 305
operational costs EUR 79
total rent EUR 1 240
deposit EUR 1 161
rent increase 28,3 EUR / sqm
reference



### apartment

flooring parquet store room built-in kitchen washer dryer

## building

construction year 1900 bike room elevator

#### energy

energy efficiency rating E date of certificate current energy consumption

11/10/2017 291 kWh/m²\*a gas efficiency rating B current gas consumption annual energy consumption cost energy consumption

9 kgeqCO2/m²

EUR 512

01/01/2017

# distance, meters

closest subway station

reference date

Daumesnil