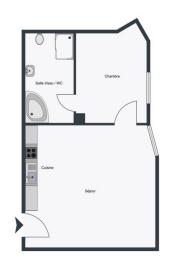

# 6 place Félix Eboué

75012 Paris floor 4 out of 7 bedrooms 1 312.37 sqft 29.02 sqm available from now on

+33 6 43 36 03 24

### apartment

flooring parquet store room built-in kitchen washer dryer