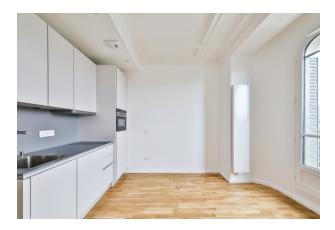

#### apartment

| apartment type | studio           |
|----------------|------------------|
| rooms          | 1                |
| bedrooms       | 0                |
| size           | 18,15 m²         |
| floor          | 4                |
| heating type   | electric heating |

| renovated                | 1                  |
|--------------------------|--------------------|
| balcony                  | 1                  |
| fully integrated kitchen | 1                  |
| washer-dryer             | 1                  |
| stove                    | electrical ceramic |