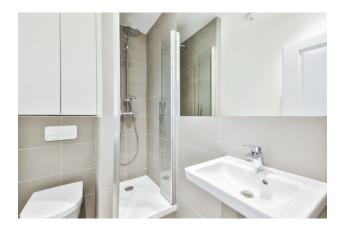

#### apartment

| apartment type | studio           |
|----------------|------------------|
| rooms          | 1                |
| bedrooms       | 0                |
| size           | 18,15 m²         |
| floor          | 4                |
| heating type   | electric heating |