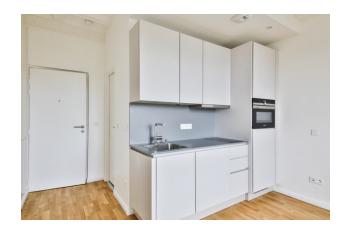

| renovated                | 1                  |
|--------------------------|--------------------|
| balcony                  | 1                  |
| fully integrated kitchen | 1                  |
| washer-dryer             | 1                  |
| stove                    | electrical ceramic |