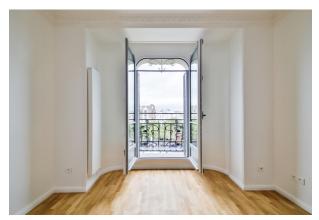

| renovated                | 1                  |
|--------------------------|--------------------|
| balcony                  | 1                  |
| fully integrated kitchen | 1                  |
| washer-dryer             | 1                  |
| stove                    | electrical ceramic |