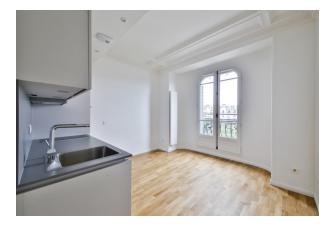

#### apartment

| apartment type | studio           |
|----------------|------------------|
| rooms          | 1                |
| bedrooms       | 0                |
| size           | 18,15 m²         |
| floor          | 4                |
| heating type   | electric heating |