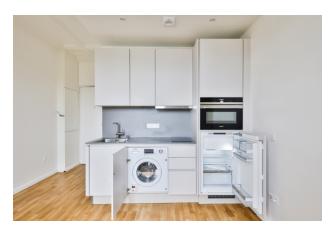

| renovated                | 1                  |
|--------------------------|--------------------|
| balcony                  | 1                  |
| fully integrated kitchen | 1                  |
| washer-dryer             | 1                  |
| stove                    | electrical ceramic |