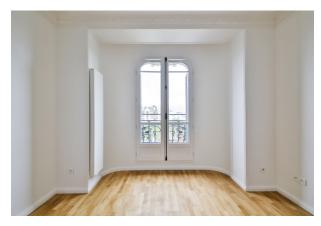

#### apartment

| apartment type | studio           |
|----------------|------------------|
| rooms          | 1                |
| bedrooms       | 0                |
| size           | 18,15 m²         |
| floor          | 4                |
| heating type   | electric heating |