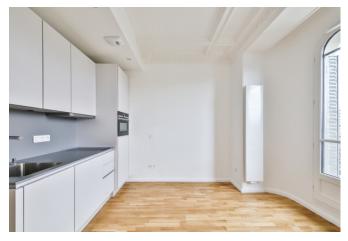

#### apartment

| apartment type | studio           |
|----------------|------------------|
| rooms          | 1                |
| bedrooms       | 0                |
| size           | 18,15 m²         |
| floor          | 4                |
| heating type   | electric heating |

| renovated                | 1                  |
|--------------------------|--------------------|
| balcony                  | 1                  |
| fully integrated kitchen | 1                  |
| washer-dryer             | 1                  |
| stove                    | electrical ceramic |