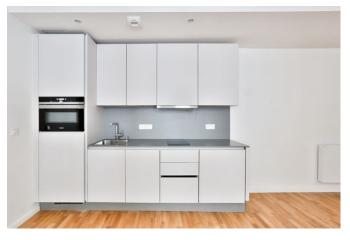

--|
| additional rent   | EUR 237        |
| operational costs | EUR 80         |
| total rent        | EUR 1 394      |
| deposit           | EUR 1 314      |
| rent increase     | 33,6 EUR / sqm |
| reference         |                |



flooring washing machine parquet

1900

## building

construction year

## energy

| energy efficiency rating E<br>date of certificate<br>current energy<br>consumption | 13/08/2019<br>263 kWh/m²*a |
|------------------------------------------------------------------------------------|----------------------------|
| gas efficiency rating B<br>current gas<br>consumption<br>annual energy             | 8 kgeqCO2/m²<br>EUR 776    |



### consumption cost energy consumption reference date

01/01/2019

# distance, meters

closest subway station

Daumesnil