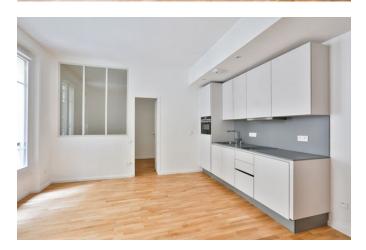

additional rent   | EUR 237        |
| operational costs | EUR 80         |
| total rent        | EUR 1 394      |
| deposit           | EUR 1 314      |
| rent increase     | 33,6 EUR / sqm |
| reference         |                |



flooring washing machine parquet

1900

## building

construction year

## energy

| energy efficiency rating E<br>date of certificate<br>current energy<br>consumption | 13/08/2019<br>263 kWh/m²*a |
|------------------------------------------------------------------------------------|----------------------------|
| gas efficiency rating B<br>current gas<br>consumption<br>annual energy             | 8 kgeqCO2/m²<br>EUR 776    |



### consumption cost energy consumption reference date

01/01/2019

# distance, meters

closest subway station

Daumesnil