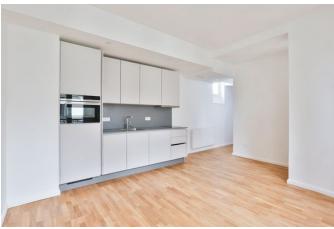

|
| additional rent   | EUR 237        |
| operational costs | EUR 80         |
| total rent        | EUR 1 394      |
| deposit           | EUR 1 314      |
| rent increase     | 33,6 EUR / sqm |
| reference         |                |



flooring washing machine parquet

1900

## building

construction year

## energy

| energy efficiency rating E<br>date of certificate<br>current energy<br>consumption | 13/08/2019<br>263 kWh/m²*a |
|------------------------------------------------------------------------------------|----------------------------|
| gas efficiency rating B<br>current gas<br>consumption<br>annual energy             | 8 kgeqCO2/m²<br>EUR 776    |



### consumption cost energy consumption reference date

01/01/2019

# distance, meters

closest subway station

Daumesnil