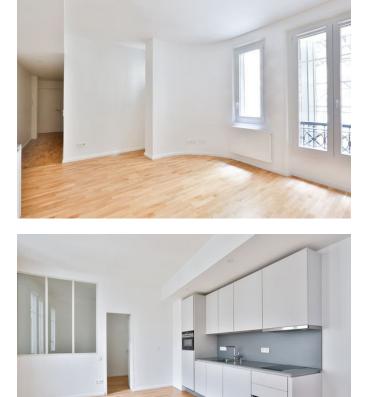

| additional rent   | EUR 237        |
| operational costs | EUR 80         |
| total rent        | EUR 1 394      |
| deposit           | EUR 1 314      |
| rent increase     | 33,6 EUR / sqm |
| reference         |                |



flooring washing machine parquet

1900

## building

construction year

## energy

| energy efficiency rating E<br>date of certificate<br>current energy<br>consumption | 13/08/2019<br>263 kWh/m²*a |
|------------------------------------------------------------------------------------|----------------------------|
| gas efficiency rating B<br>current gas<br>consumption<br>annual energy             | 8 kgeqCO2/m²<br>EUR 776    |



### consumption cost energy consumption reference date

01/01/2019

# distance, meters

closest subway station

Daumesnil