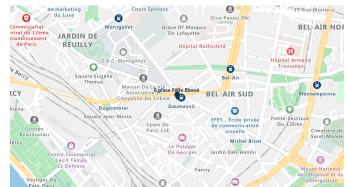

e from 19/09/2024





+33 7 84 39 18 01

#### rent

| base rent         | EUR 1 077      |
|-------------------|----------------|
| additional rent   | EUR 237        |
| operational costs | EUR 80         |
| total rent        | EUR 1 394      |
| deposit           | EUR 1 314      |
| rent increase     | 33,6 EUR / sqm |
| reference         |                |



flooring washing machine parquet

1900

## building

construction year

## energy

| energy efficiency rating E<br>date of certificate<br>current energy<br>consumption | 13/08/2019<br>263 kWh/m²*a |
|------------------------------------------------------------------------------------|----------------------------|
| gas efficiency rating B<br>current gas<br>consumption<br>annual energy             | 8 kgeqCO2/m²<br>EUR 776    |



### consumption cost energy consumption reference date

01/01/2019

# distance, meters

closest subway station

Daumesnil