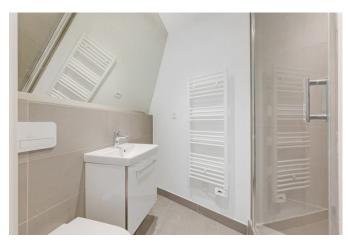

### apartment

washing machine

| flooring         | parquet |
|------------------|---------|
| built-in kitchen |         |