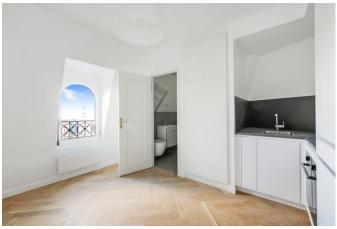

### apartment

washing machine

| flooring         | parquet |
|------------------|---------|
| built-in kitchen |         |