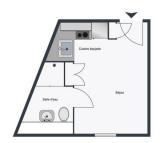

# 6 place Félix Eboué

75012 Paris floor 7 out of 8 151.77 sqft 14.10 sqm available from now on

+33 7 84 39 18 01

### apartment

washing machine

| flooring         | parquet |
|------------------|---------|
| built-in kitchen |         |