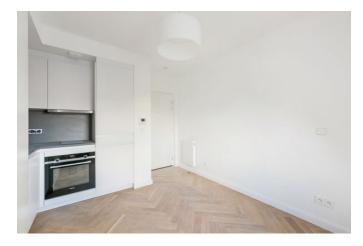

### apartment

washing machine

| flooring         | parquet |
|------------------|---------|
| built-in kitchen |         |