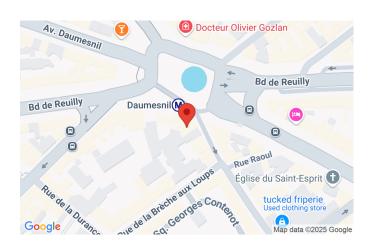

# 6 place Félix Eboué

75012 Paris floor 7 out of 8 151.77 sqft 14.10 sqm available from now on





+33 7 84 39 18 01

#### rent

| base rent         | EUR 474        |
|-------------------|----------------|
| additional rent   | EUR 342        |
| operational costs | EUR 40         |
| total rent        | EUR 856        |
| deposit           | EUR 816        |
| rent increase     | 33,6 EUR / sqm |
| reference         |                |



### apartment

washing machine

| flooring         | parquet |
|------------------|---------|
| built-in kitchen |         |

## building

construction year 1900 elevator

#### energy

energy efficiency rating D
date of certificate 13/11/2019
current energy 197 kWh/m²\*a
consumption
gas efficiency rating B
current gas 6 kgeqCO2/m²
consumption
annual energy EUR 401

consumption cost energy consumption reference date

01/01/2001

distance, meters

closest subway station

Daumesnil