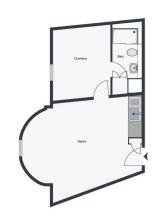

# 6 place Félix Eboué

75012 Paris floor 7 out of 7 bedrooms 1 315.92 sqft 29.35 sqm available from now on

+33 6 43 36 03 24

### apartment

flooring parquet store room built-in kitchen

washer dryer