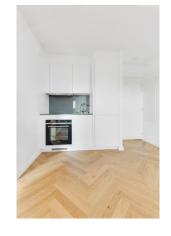

# 6 place Félix Eboué

75012 Paris floor 7 out of 7 bedrooms 1 315.92 sqft 29.35 sqm available from now on





+33 6 43 36 03 24

#### rent

base rent EUR 971
additional rent EUR 341
operational costs EUR 65
total rent EUR 1 377
deposit EUR 1 312
rent increase 33,6 EUR / sqm
reference



### apartment

flooring parquet store room built-in kitchen

washer dryer

## building

construction year 1900 bike room elevator

#### energy

energy efficiency rating E
date of certificate 12/04/2024
current energy 312 kWh/m²\*a
consumption
gas efficiency rating B

current gas
consumption
min annual energy
consumption cost
max annual energy
consumption cost
energy
consumption
reference date

10 kgeqCO2/m²
EUR 610

EUR 860

01/01/2021



# distance, meters

closest subway Daumesnil station 50