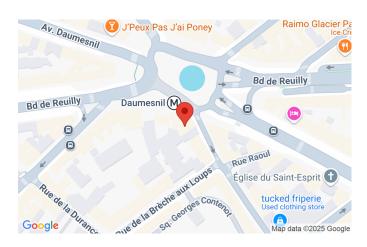

# 6 place Félix Eboué

75012 Paris floor 7 out of 7 bedrooms 1 315.92 sqft 29.35 sqm available from now on





+33 6 43 36 03 24

#### rent

base rent EUR 971
additional rent EUR 341
operational costs EUR 65
total rent EUR 1 377
deposit EUR 1 312
rent increase 33,6 EUR / sqm
reference



### apartment

flooring parquet store room built-in kitchen

washer dryer

## building

construction year 1900 bike room elevator

#### energy

energy efficiency rating E
date of certificate 12/04/2024
current energy 312 kWh/m²\*a
consumption
gas efficiency rating B

current gas
consumption
min annual energy
consumption cost
max annual energy
consumption cost
energy
consumption
reference date

10 kgeqCO2/m²
EUR 610

EUR 860

01/01/2021



# distance, meters

closest subway Daumesnil station 50