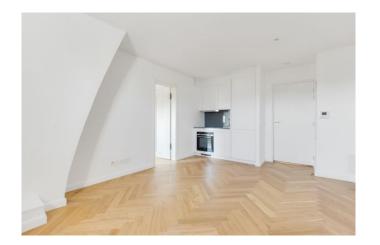

# 6 place Félix Eboué

75012 Paris floor 7 out of 7 bedrooms 1 315.92 sqft 29.35 sqm available from now on





+33 6 43 36 03 24

#### rent

base rent EUR 971
additional rent EUR 341
operational costs EUR 65
total rent EUR 1 377
deposit EUR 1 312
rent increase 33,6 EUR / sqm
reference



### apartment

flooring parquet store room built-in kitchen

washer dryer

## building

construction year 1900 bike room elevator

#### energy

energy efficiency rating E
date of certificate 12/04/2024
current energy 312 kWh/m²\*a
consumption
gas efficiency rating B

current gas
consumption
min annual energy
consumption cost
max annual energy
consumption cost
energy
consumption
reference date

10 kgeqCO2/m²
EUR 610

EUR 860

01/01/2021



# distance, meters

closest subway Daumesnil station 50