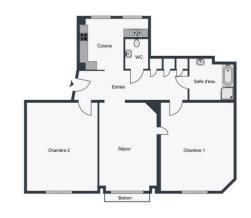

## 5 rue du Clos

75020 Paris floor 2 out of 6 bedrooms 2 529.16 sqft 49.16 sqm available from now on

+33 6 43 36 03 24

## apartment

flooring parquet separate kitchen microwave

washing machine

construction year 1930 bike room