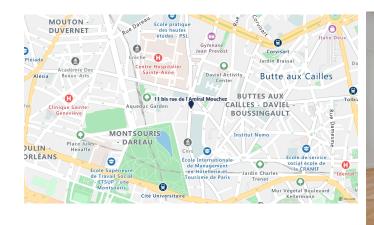

# 11 bis rue de l'Amiral Mouchez

75013 Paris floor 4 out of 5 bedrooms 1 259.09 sqft 24.07 sqm available from now on





+33 6 43 36 03 24

#### rent

base rent EUR 881
additional rent EUR 375
operational costs EUR 45
total rent EUR 1 301
deposit EUR 1 256
rent increase 36,6 EUR / sqm



### apartment

reference

flooring parquet store room built-in kitchen dishwasher washer dryer

## building

construction year 1900 bike room elevator

#### energy

energy efficiency rating E date of certificate current energy

25/07/2019 281 kWh/m<sup>2</sup>\*a consumption
gas efficiency rating B
current gas

6 kgeqCO2/m²

consumption annual energy

EUR 418,03

consumption cost energy

15/08/2015

consumption reference date

## distance, meters

closest subway Glacière station 800