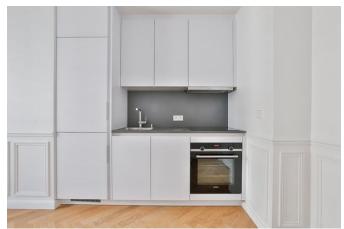

### apartment

reference

flooring parquet store room built-in kitchen dishwasher washer dryer