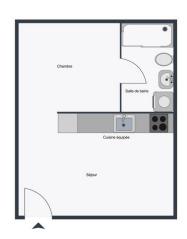

# 11 bis rue de l'Amiral Mouchez

75013 Paris floor 4 out of 5 bedrooms 1 259.09 sqft 24.07 sqm available from now on

+33 6 43 36 03 24

### apartment

reference

flooring parquet store room built-in kitchen dishwasher washer dryer