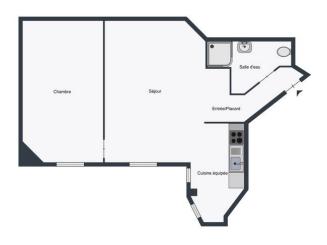

# 3 rue Tandou

75019 Paris floor 2 out of 8 bedrooms 1 349.18 sqft 32.44 sqm available from now on

+33 7 84 39 18 01