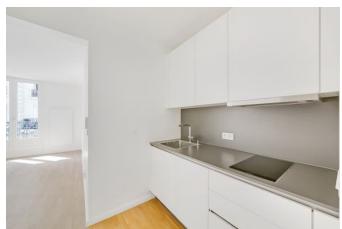

# 3 rue Tandou

75019 Paris floor 2 out of 8 bedrooms 1 349.18 sqft 32.44 sqm available from now on





+33 7 84 39 18 01

#### rent

base rent EUR 912
additional rent EUR 268
operational costs EUR 65
total rent EUR 1 245
deposit EUR 1 180
rent increase 28,1 EUR / sqm
reference



### apartment

flooring parquet built-in kitchen dishwasher

### building

washer dryer

construction year 1900

#### energy

energy efficiency rating D
date of certificate 03/06/2019
current energy 218 kWh/m²\*a
consumption
gas efficiency rating B
current gas 7 kgeqCO2/m²
consumption

annual energy consumption cost energy consumption reference date

15/08/2015

## distance, meters

closest subway station

Laumière