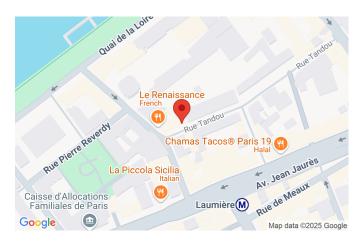

# 3 rue Tandou

75019 Paris floor 2 out of 8 bedrooms 1 349.18 sqft 32.44 sqm available from now on





+33 7 84 39 18 01

#### rent

base rent EUR 912
additional rent EUR 268
operational costs EUR 65
total rent EUR 1 245
deposit EUR 1 180
rent increase 28,1 EUR / sqm
reference



### apartment

flooring parquet built-in kitchen dishwasher

### building

washer dryer

construction year 1900

#### energy

energy efficiency rating D
date of certificate 03/06/2019
current energy 218 kWh/m²\*a
consumption
gas efficiency rating B
current gas 7 kgeqCO2/m²
consumption

annual energy consumption cost energy consumption reference date

15/08/2015

## distance, meters

closest subway station

Laumière