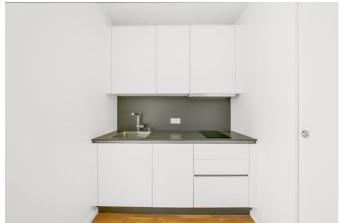

# 3 rue Tandou

75019 Paris floor 2 out of 8 bedrooms 1 349.18 sqft 32.44 sqm available from now on





+33 7 84 39 18 01

#### rent

base rent EUR 912
additional rent EUR 268
operational costs EUR 65
total rent EUR 1 245
deposit EUR 1 180
rent increase 28,1 EUR / sqm
reference



### apartment

flooring parquet built-in kitchen dishwasher

### building

washer dryer

construction year 1900

#### energy

energy efficiency rating D
date of certificate 03/06/2019
current energy 218 kWh/m²\*a
consumption
gas efficiency rating B
current gas 7 kgeqCO2/m²
consumption

annual energy consumption cost energy consumption reference date

15/08/2015

## distance, meters

closest subway station

Laumière