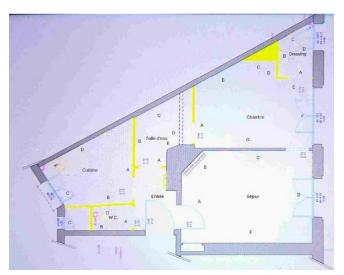

# 3 rue Tandou

75019 Paris floor 3 out of 6 bedrooms 1 397.08 sqft 36.89 sqm available from now on

### apartment

flooring parquet separate kitchen