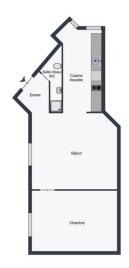

# 3 rue Tandou

75019 Paris bedrooms 1 325.29 sqft 30.22 sqm available from now on

+33 7 84 39 18 01

#### apartment

flooring parquet store room separate kitchen dishwasher washer dryer