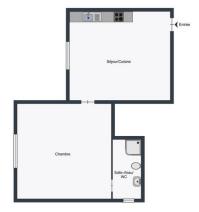

# 16 rue Manin

75019 Paris bedrooms 1 290.63 sqft 27.00 sqm available from now on

+33 6 43 36 03 24

### apartment

flooring parquet built-in kitchen washing machine

building

construction year 1908