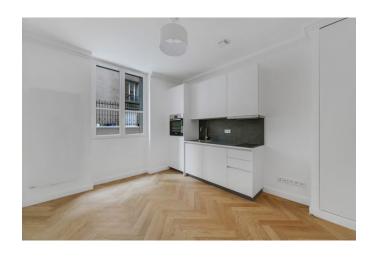

### apartment

flooring parquet built-in kitchen washing machine

building

construction year 1908