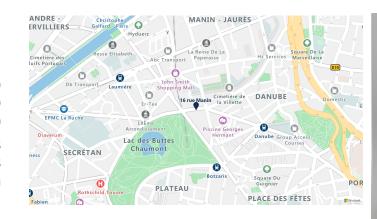

# 16 rue Manin

75019 Paris bedrooms 1 290.63 sqft 27.00 sqm available from now on





+33 6 43 36 03 24

#### rent

base rent EUR 759
additional rent EUR 219
operational costs EUR 50
total rent EUR 1 028
deposit EUR 978
rent increase 28,1 EUR / sqm
reference



### apartment

flooring parquet built-in kitchen washing machine

building

construction year 1908

### energy

energy efficiency rating F
date of certificate 27/04/2021
current energy 451 kWh/m²\*a
consumption
housing with class F
excessive energy
consumption
gas efficiency rating D

current gas consumption annual energy consumption cost energy consumption reference date 30 kgeqCO2/m<sup>2</sup>

EUR 1 453

01/01/2019

## distance, meters

closest subway station

Ourcq