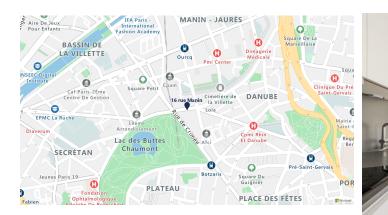

#### rent

| base rent         | EUR 1 022      |
|-------------------|----------------|
| additional rent   | EUR 583        |
| operational costs | EUR 80         |
| total rent        | EUR 1 685      |
| deposit           | EUR 1 605      |
| rent increase     | 24,8 EUR / sqm |
| reference         |                |

## apartment

flooring built-in kitchen dishwasher washing machine

# building

construction year

1908

parquet

## energy

| energy efficiency rating D<br>date of certificate<br>current energy<br>consumption | 13/10/2020<br>182 kWh/m²*a |
|------------------------------------------------------------------------------------|----------------------------|
| gas efficiency rating A<br>current gas<br>consumption                              | 5 kgeqCO2/m²               |



| annual energy<br>consumption cost       | EUR 505    |
|-----------------------------------------|------------|
| energy<br>consumption<br>reference date | 15/08/2015 |

# distance, meters

Ourcq