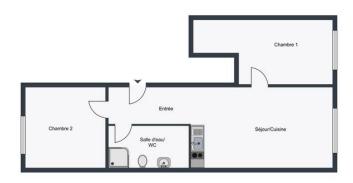

# 16 rue Manin

75019 Paris floor 5 out of 7 bedrooms 2 443.58 sqft 41.21 sqm available from now on

+33 6 38 45 54 34