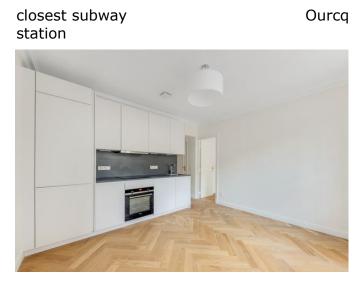

|
| deposit           | EUR 1 605      |
| rent increase     | 24,8 EUR / sqm |
| reference         |                |

## apartment

flooring built-in kitchen dishwasher washing machine

# building

construction year

1908

parquet

## energy

| energy efficiency rating D<br>date of certificate<br>current energy<br>consumption | 13/10/2020<br>182 kWh/m²*a |
|------------------------------------------------------------------------------------|----------------------------|
| gas efficiency rating A<br>current gas<br>consumption                              | 5 kgeqCO2/m²               |



| annual energy<br>consumption cost       | EUR 505    |
|-----------------------------------------|------------|
| energy<br>consumption<br>reference date | 15/08/2015 |

# distance, meters

Ourcq