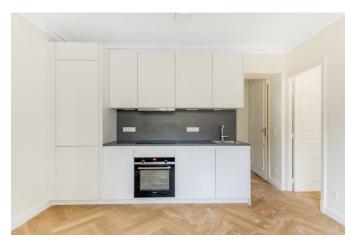

| deposit           | EUR 1 605      |
| rent increase     | 24,8 EUR / sqm |
| reference         |                |

## apartment

flooring built-in kitchen dishwasher washing machine

# building

construction year

1908

parquet

## energy

| energy efficiency rating D<br>date of certificate<br>current energy<br>consumption | 13/10/2020<br>182 kWh/m²*a |
|------------------------------------------------------------------------------------|----------------------------|
| gas efficiency rating A<br>current gas<br>consumption                              | 5 kgeqCO2/m²               |



| annual energy<br>consumption cost       | EUR 505    |
|-----------------------------------------|------------|
| energy<br>consumption<br>reference date | 15/08/2015 |

# distance, meters

Ourcq