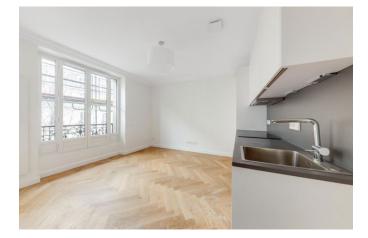

## apartment

flooring built-in kitchen dishwasher washing machine

# building

construction year

1908

parquet